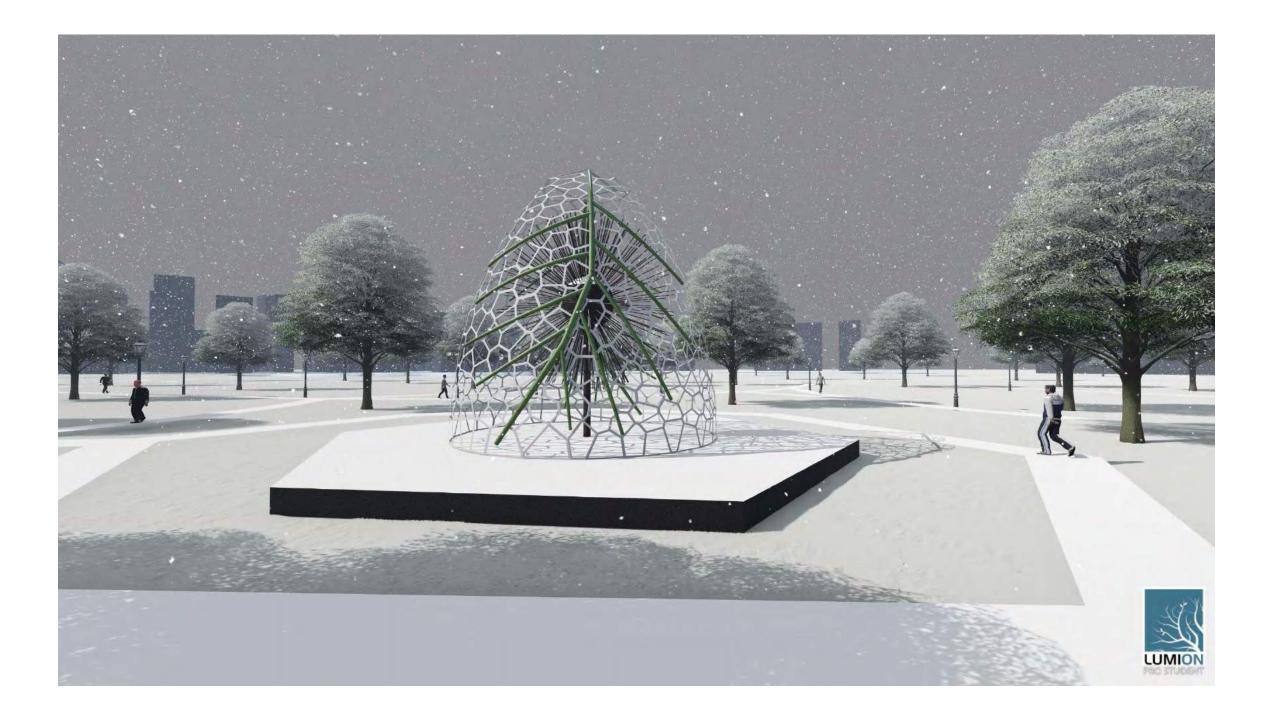

## Loring Park Cell Dome

## Inspiration

Plant cells

## Special Features

Colored lighting for night.

Potential for greenhouse effect to keep surface free of snow.

## Structure & Materials

Option 1: Carbon fiber & acrylic panels

Option 2: Recycled aluminum & acrylic panels