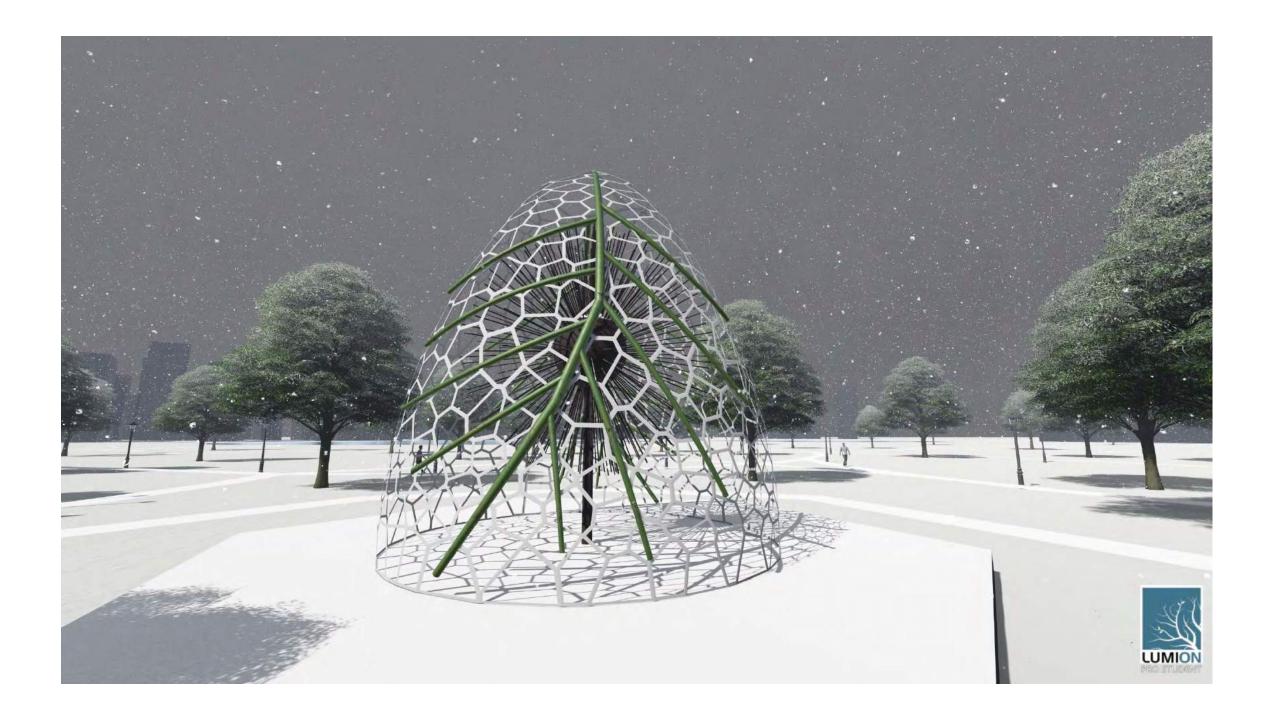

## Loring Park Cell Dome

## Inspiration

Plant cells

## Special Features

Colored lighting for night.

Potential for greenhouse effect to keep surface free of snow.

## Structure & Materials

Option 1: Carbon fiber & acrylic panels

Option 2: Recycled aluminum & acrylic panels