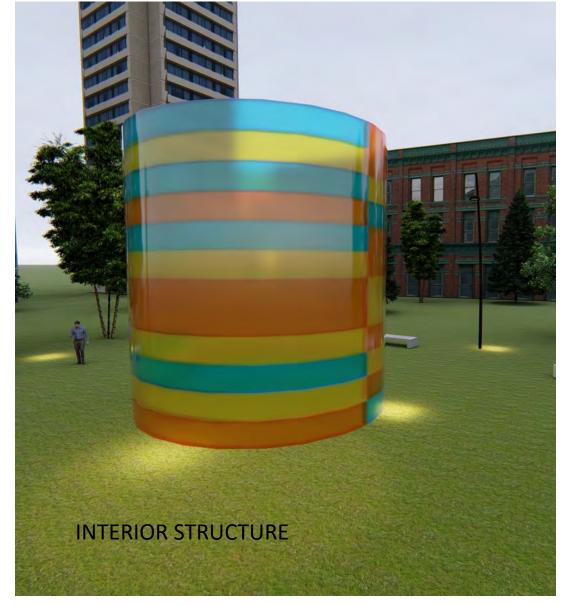

## INTERIOR: ACRYLIC, POLYCARBONATE, PLAXIGLASS

### STRUCTURE: POLISHED STEEL OR ALUMINUM

https://perspex.com/inspire-me/

https://www.regal-plastics.com/standard-acrylic-colors/

https://jiji.ng/ikeja/building-materials/polycarbonate-sheets-acrylic-perspex-aluco-boards-and-awning-6598512.html