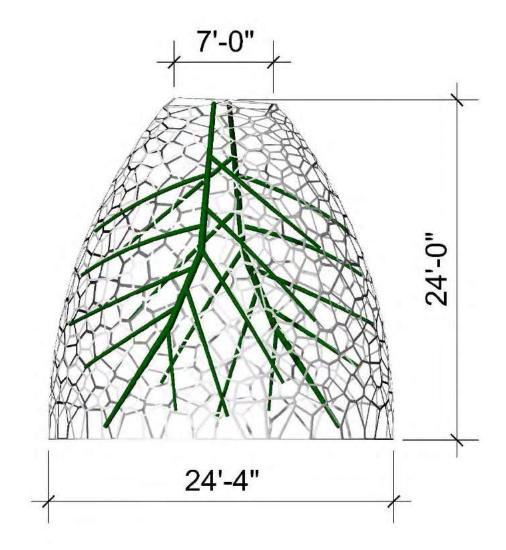

## Loring Park Cell Dome

## Inspiration

Plant cells

## Special Features

Colored lighting for night.

Potential for greenhouse effect to keep surface free of snow.

## Structure & Materials

Option 1: Carbon fiber & acrylic panels

Option 2: Recycled aluminum & acrylic panels