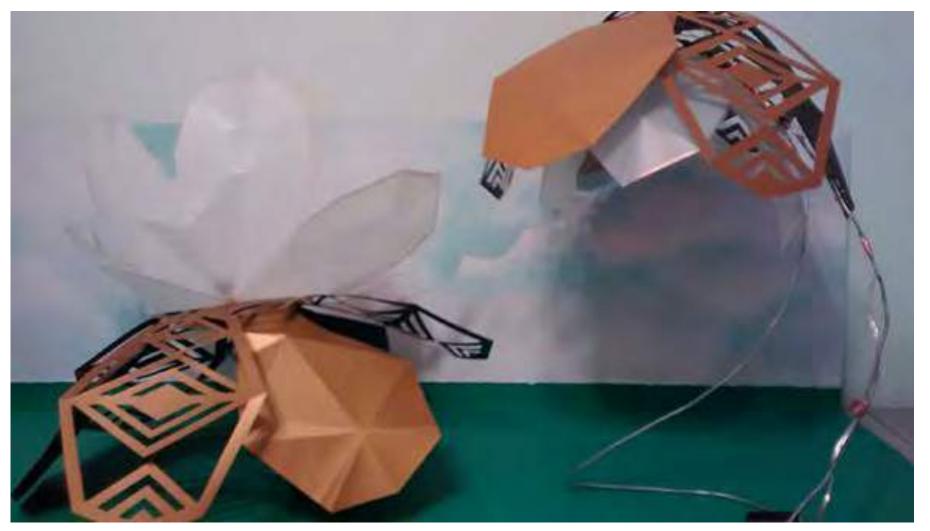

## materials

Fiberglass, recycled steel, custom metal

## Custom Metal Finish

#### **OPTIONS:**

- Aged copper
- Blackened steel
- Bronze
- Copper
- Weathered steel
- Zinc

Durable in MN Weather

## Snowflake Center

#### **FIBERGLASS**

Low embodied energy
No deformation
Withstands extreme
temps

• (-40 F to 350 F)

Safe to handle

#### **RECYCLED STEEL**

World's Most Recycled Material

Strong as new steel

**Endlessly recyclable** 

Reusable waste