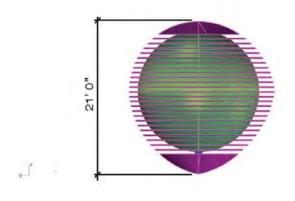

## Berger Fountain Enclosure

2 Top 1/8' - 1'-0'

# Conceptual Design

**Elevation View** 

Plan View