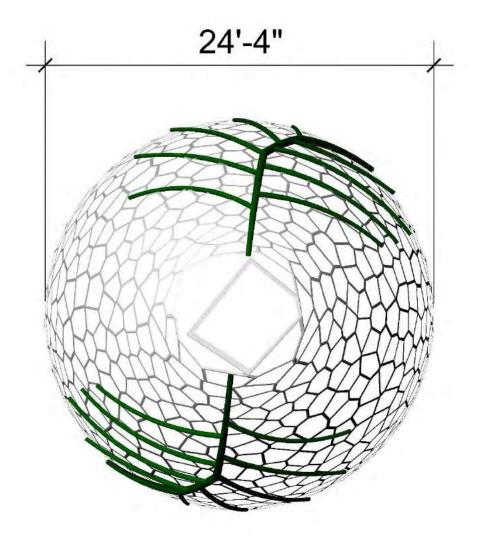

## Loring Park Cell Dome

## Inspiration

Plant cells

## Special Features

Colored lighting for night.

Potential for greenhouse effect to keep surface free of snow.

## Structure & Materials

Option 1: Carbon fiber & acrylic panels

Option 2: Recycled aluminum & acrylic panels