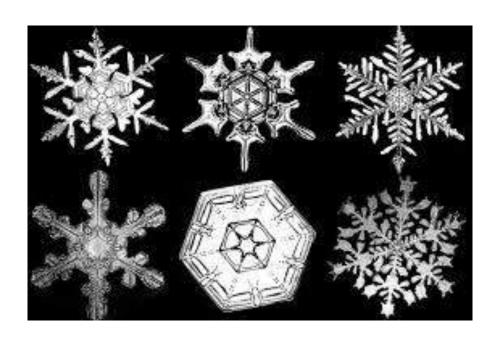

#### **INSPIRATION**

**Dandelions** 

Hexagons

Snow flakes

Six-petaled flowers

Existing plaza geometry

## Snowflake Center