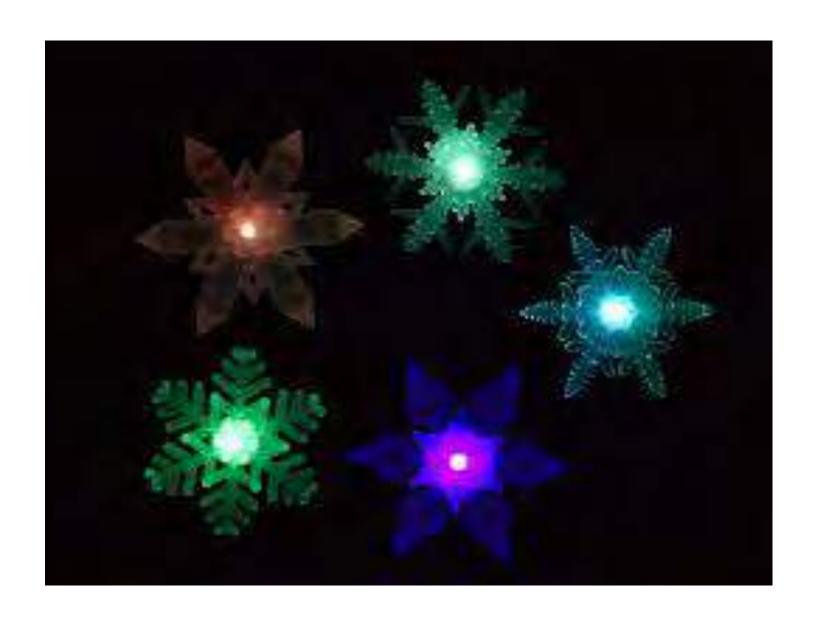

#### Color-changing

- Pride Festival
- Fall Colors
- Halloween
- Holidazzle
- Special Events

### **LED Colors**

**Fall: Orange with Yellow** 

**Around Christmas: Silver and Gold** 

Winter Till Spring: Purple with Blue

**Spring: Pink with Green** 

**Last Day Before Opening: Gold and Red** 

Trench Drain Supply Sponser for Trench Drains