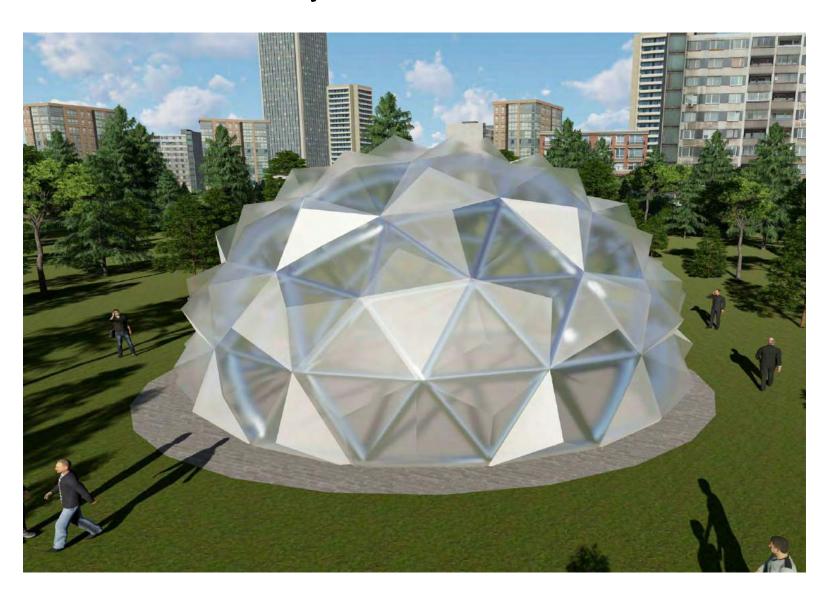

## Loring Park Cell Dome

## Inspiration

Plant cells

## Special Features

Colored lighting for night.

Potential for greenhouse effect to keep surface free of snow.

## Structure & Materials

Option 1: Carbon fiber & acrylic panels

Option 2: Recycled aluminum & acrylic panels