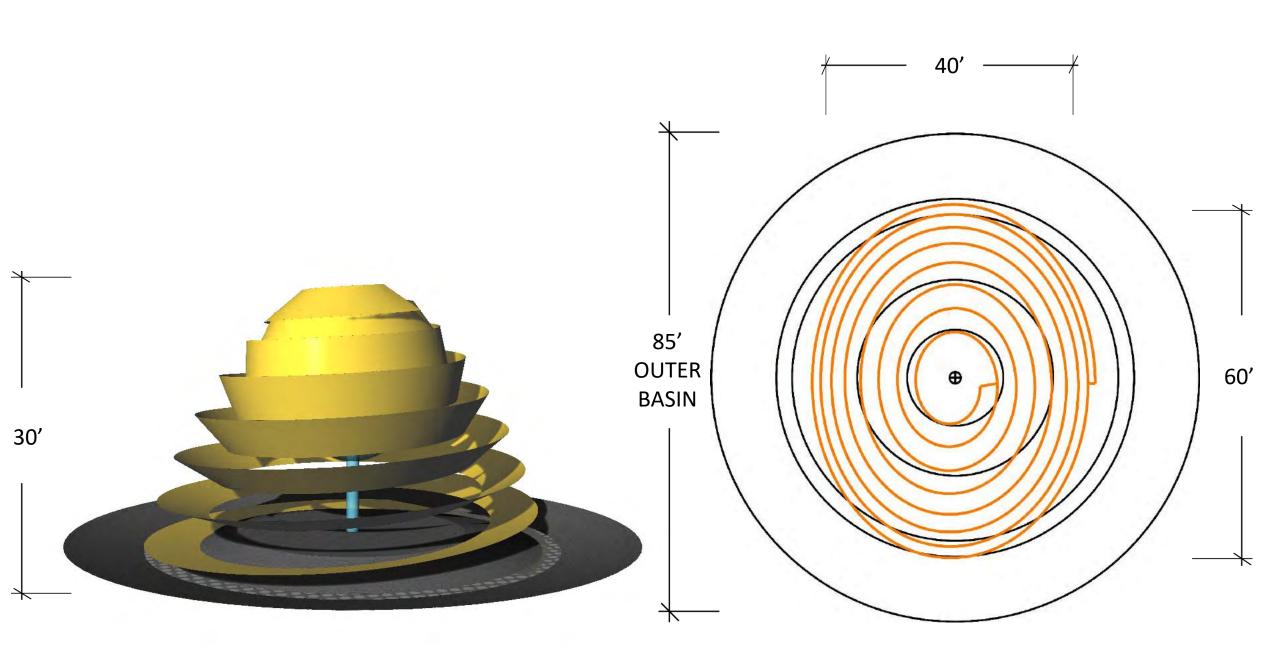

## Loring Park Cell Dome

## Inspiration

Plant cells

## Special Features

Colored lighting for night.

Potential for greenhouse effect to keep surface free of snow.

## Structure & Materials

Option 1: Carbon fiber & acrylic panels

Option 2: Recycled aluminum & acrylic panels

## Portability & Storage

Option 1: Disassembled into sections for storage.

Option 2: Disassembled into individual panels for storage.

Plan

Not to scale