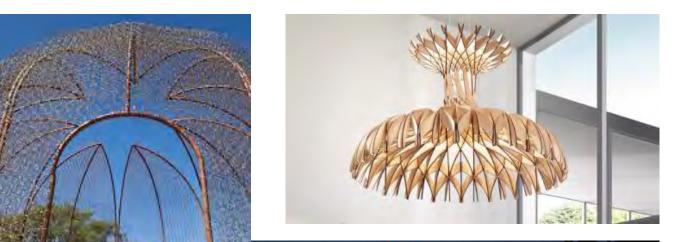

#### **INSPIRATION**

**Dandelions** 

Hexagons

Snow flakes

Six-petaled flowers

Existing plaza geometry

## PRECENDENTS

# Design Inspiration

# Precedents:

**Denver Airport** 

Zenith by Massimiliano Fuksas

**Brazil World Cup** 

https://www.creativebloq.com/video/projection-mapping-912849