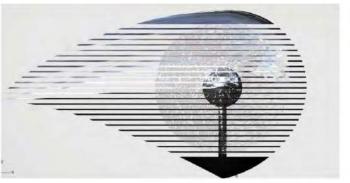

#### **NIGHT VIEW**

Foam ball represents fountain mass

Structural supports fit inside footprint of existing fountain