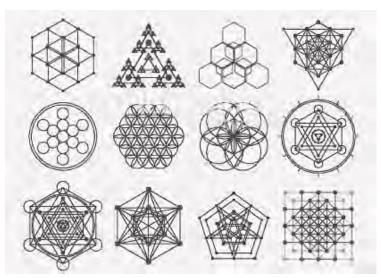

#### **INSPIRATION**

**Dandelions** 

Hexagons

Snow flakes

Six-petaled flowers

Existing plaza geometry