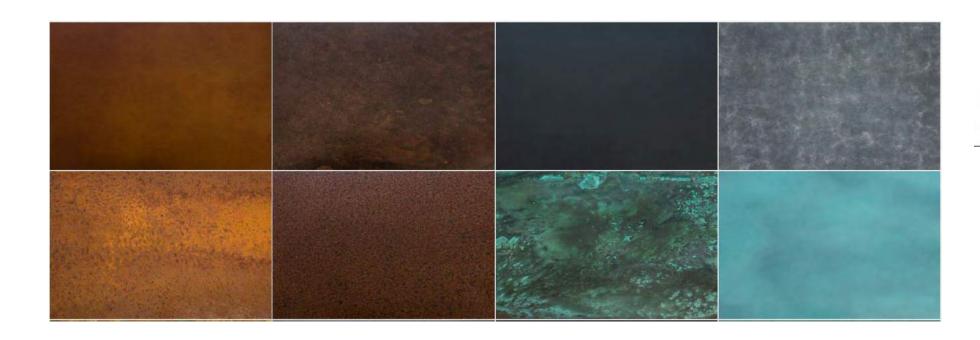

#### **OPTIONS:**

- Aged copper
- Blackened steel
- Bronze
- Copper
- Weathered steel
- Zinc

Durable in MN Weather