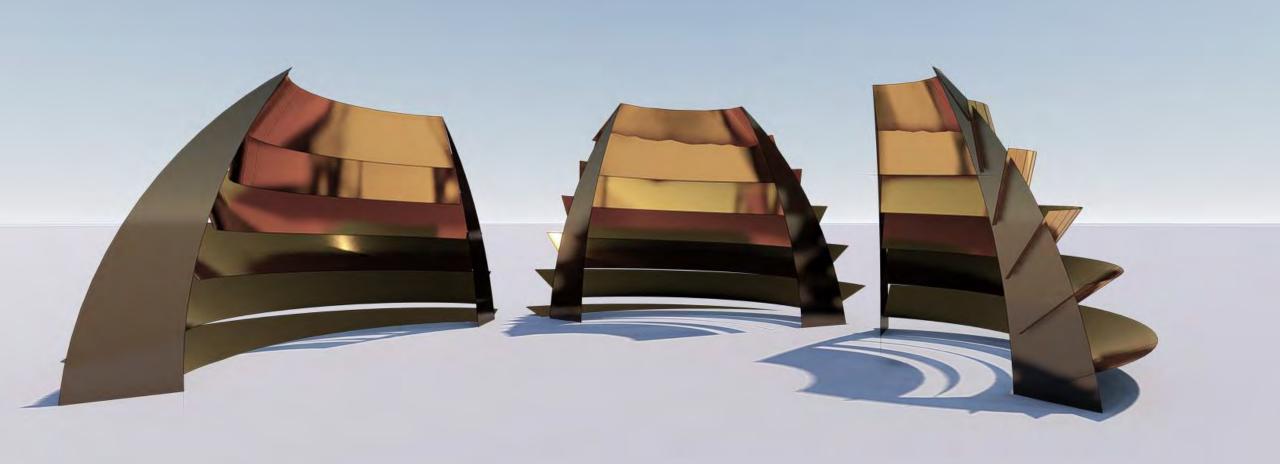

## AS SCULPTURES

Each half can be dismantled and moved to frame the entry at Loring Greenway.

Anywhere is possible

Bolted down

Taller one is about 24' high