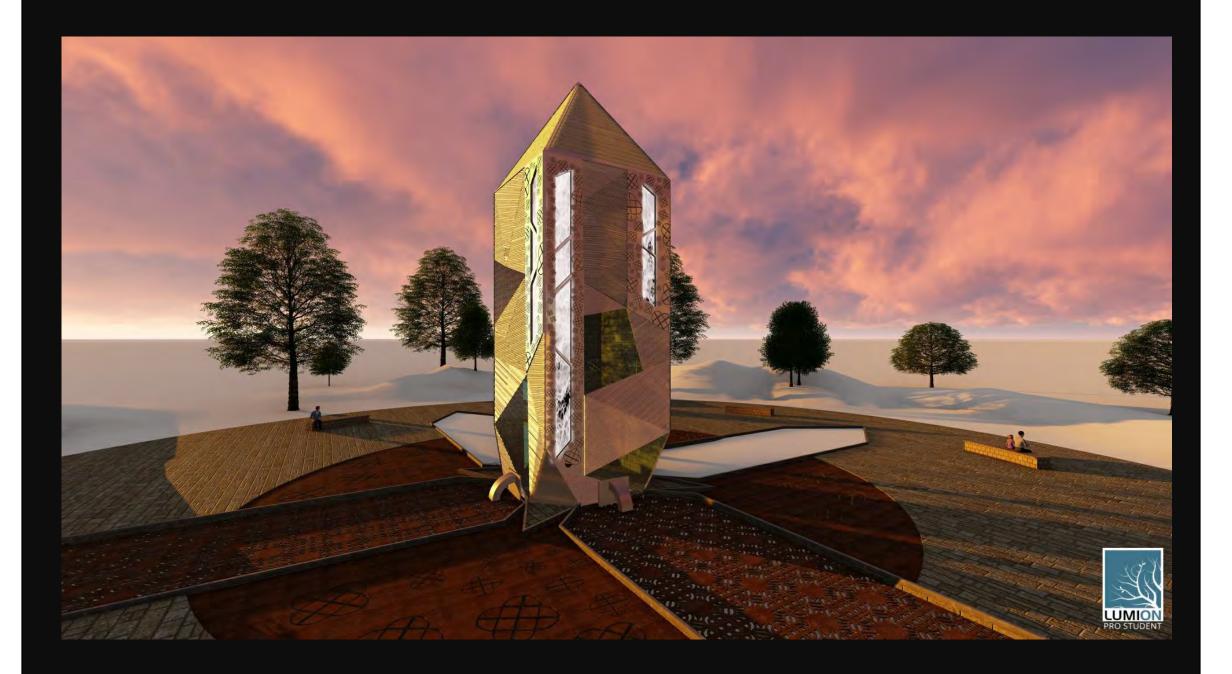

AN ALUMINUM EXTRUSION
- MORTENSON
- KREATIVE ACRYLICS









#### **FABRICATION**

- CNC MACHINED ALUMINUM
- CUSTOM ACRYLIC SHAPING
  - POSSIBLY CNC MACHINED AS WELL



\* STRUCTURE WOULD BE CRANED OVER THE FOUNTAIN

# **PLAN**



# **ELEVATION**



















# Fountain Enclosure













### **LED Colors**

**Fall: Orange with Yellow** 

**Around Christmas: Silver and Gold** 

Winter Till Spring: Purple with Blue

**Spring: Pink with Green** 

**Last Day Before Opening: Gold and Red** 













Trench Drain Supply Sponser for Trench Drains



Southgate Process Equipment
Sponser for LED lighting



Creative Lighting

Sponser for LED lighting



**Kreative Acrylics** 

Sponser for Acrylic Paneling



#### Southgate Process Equipment

Sponser for structures moving gears









# Is there precedent?







# KPI's



# KPI's

#### Deter vandalism

- Barrier
- Lighting
- People



# KPI's

- Deter vandalism
  - Barrier
  - Lighting
  - People –
- Attract Visitors
  - Interest
  - Warmth



# Design Inspiration

















# Loring Park: Berger Fountain Cover

#### **Concept:**

- Lightweight
- Inexpensive
- Easy Assembly
- Durable
- Relate to the Area



- Tensile With a Twisting Motion
- Fountain Shadow
  - (slightly transparent)
- Bright
- Changeable Lights
- Remain Key Feature at Loring

# Precedents:



**Denver Airport** 



Zenith by Massimiliano Fuksas



**Brazil World Cup** 

https://www.creativebloq.com/video/projection-mapping-912849



# Renderings









#### Plans & Elevation







### Materials:

- Aluminum Piping
- Tension Cables
- Memb