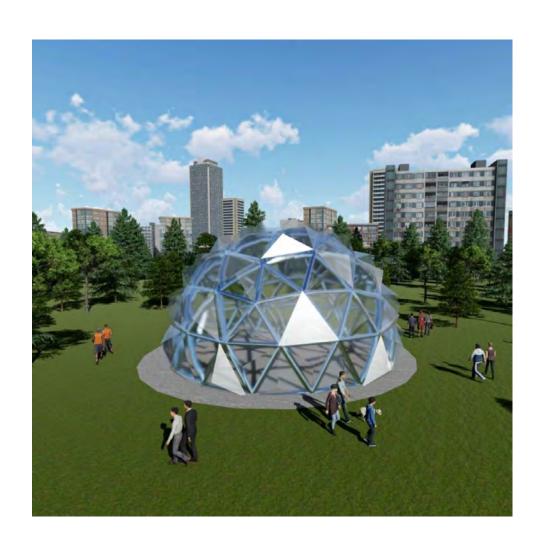

## Loring Park Cell Dome

## Inspiration

Plant cells

## Special Features

Colored lighting for night.

Potential for greenhouse effect to keep surface free of snow.

## Structure & Materials

Option 1: Carbon fiber & acrylic panels

Option 2: Recycled aluminum & acrylic panels