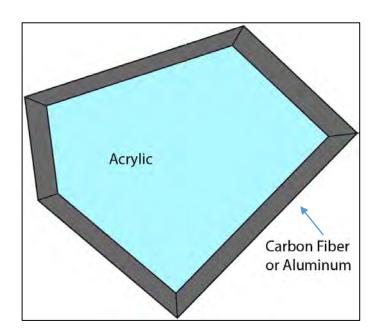

#### **Materials**

- Aluminum Structure
- Precast Concrete Foundation
- Dichroic Film Acrylic Panels

## Structure & Materials

Option 1: Carbon fiber & acrylic panels

Option 2: Recycled aluminum & acrylic panels