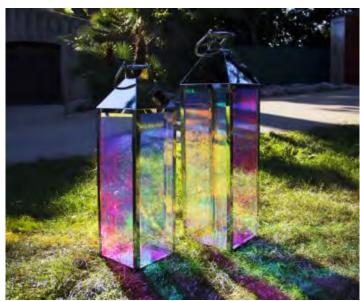

## Examples

Crispin Vang

#### **INSPIRATION**

**Dandelions** 

Hexagons

Snow flakes

Six-petaled flowers

Existing plaza geometry

## materials

Fiberglass, recycled steel, custom metal

## Custom Metal Finish

#### **OPTIONS:**

- Aged copper
- Blackened steel
- Bronze
- Copper
- Weathered steel
- Zinc

Durable in MN Weather