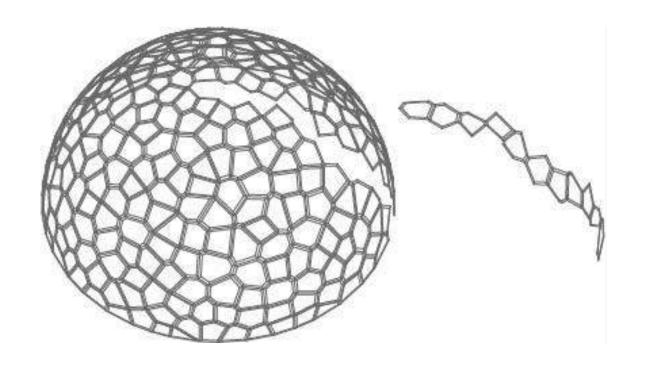

## Loring Park Cell Dome

## Inspiration

Plant cells

## Special Features

Colored lighting for night.

Potential for greenhouse effect to keep surface free of snow.

## Structure & Materials

Option 1: Carbon fiber & acrylic panels

Option 2: Recycled aluminum & acrylic panels