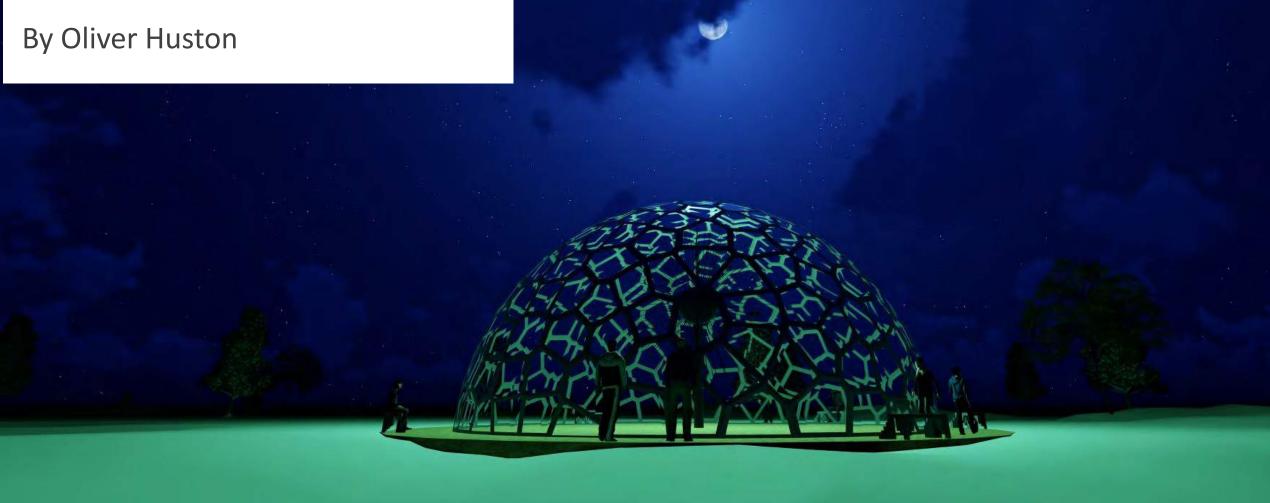

#### **NIGHT VIEW**

Foam ball represents fountain mass

Structural supports fit inside footprint of existing fountain