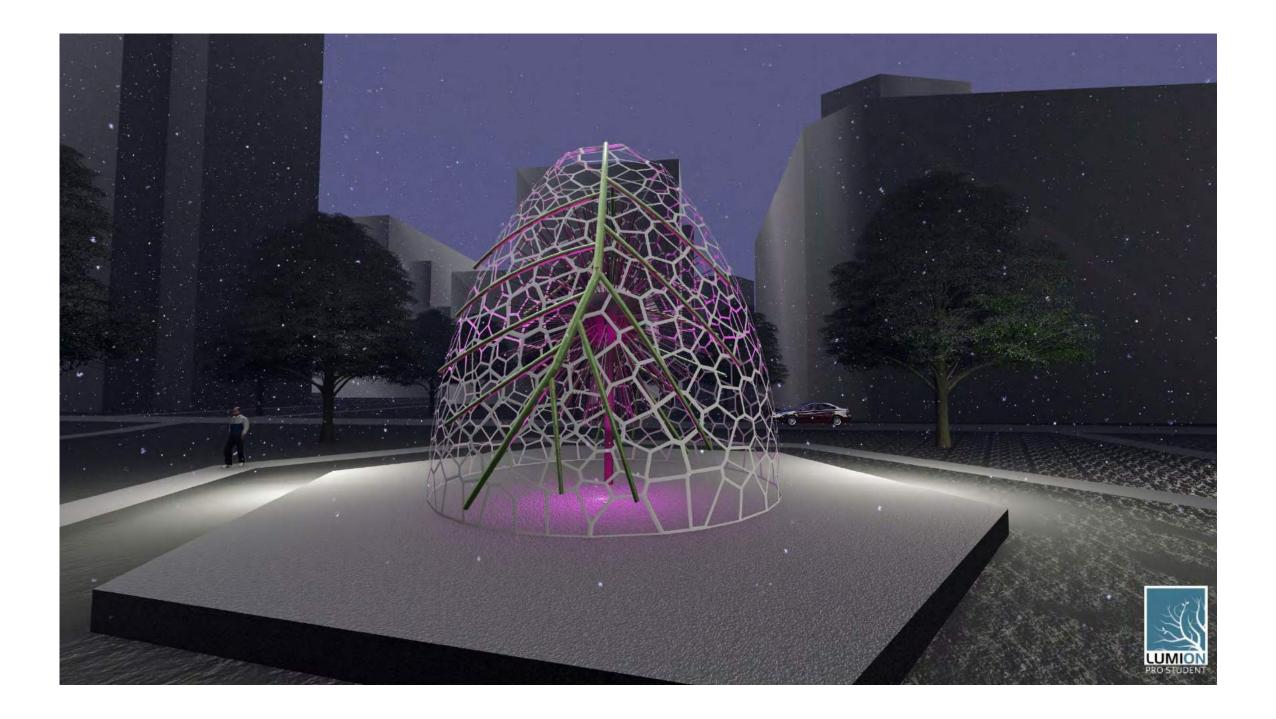

## Special Features

Colored lighting for night.

Potential for greenhouse effect to keep surface free of snow.

#### LIGHTING

#### Color-changing

- Pride Festival
- Fall Colors
- Halloween
- Holidazzle
- Special Events

#### **NIGHT VIEW**

Foam ball represents fountain mass

Structural supports fit inside footprint of existing fountain