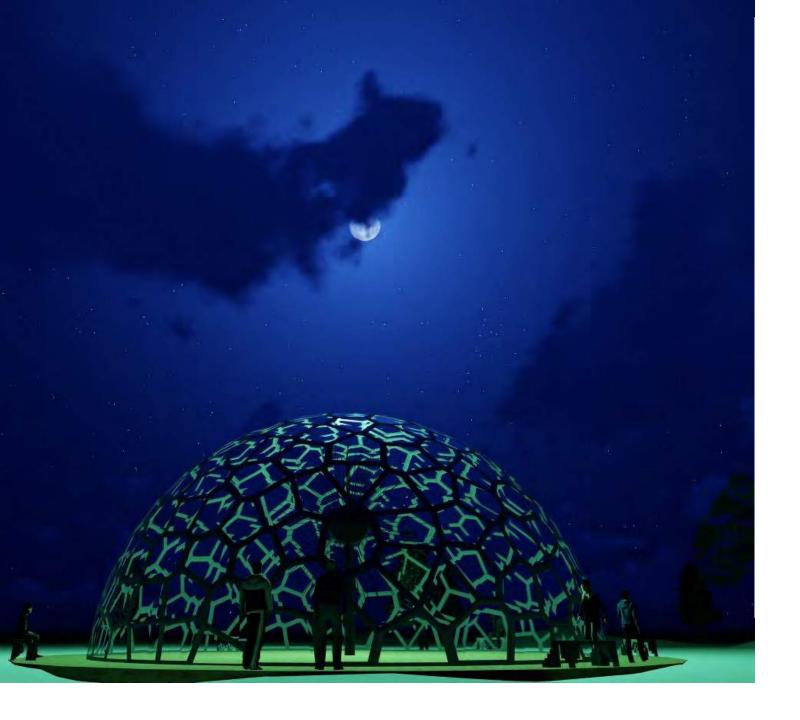

## Loring Park Cell Dome

## Inspiration

Plant cells

## Special Features

Colored lighting for night.

Potential for greenhouse effect to keep surface free of snow.

## Structure & Materials

Option 1: Carbon fiber & acrylic panels

Option 2: Recycled aluminum & acrylic panels