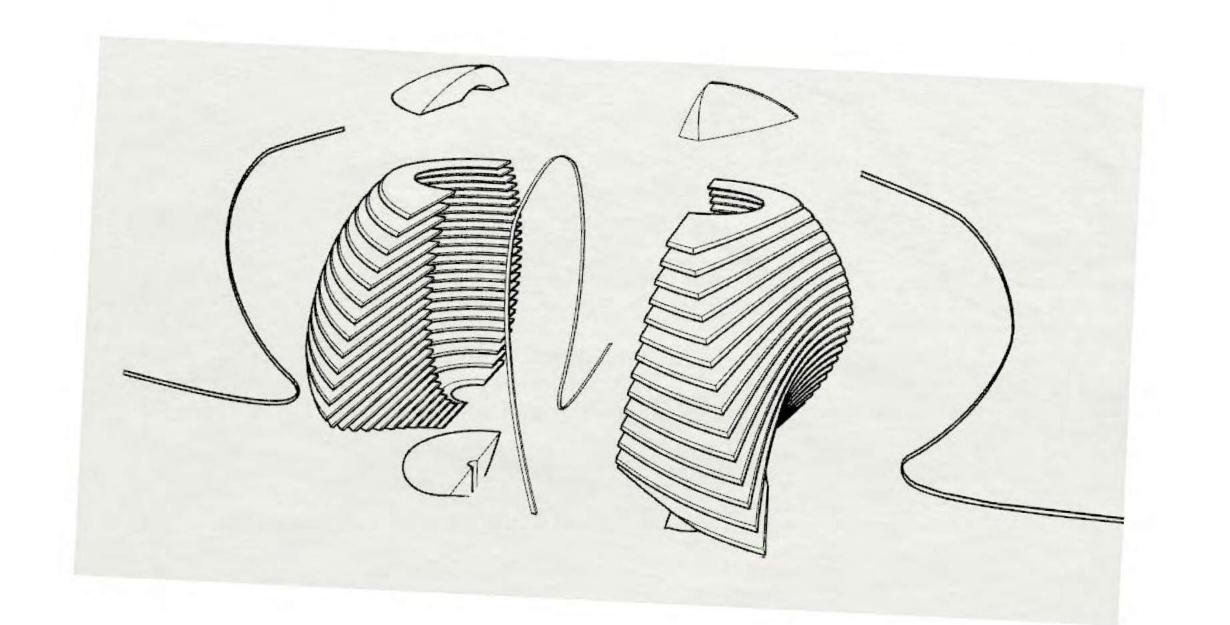

## AS SCULPTURES

Each half can be dismantled and moved to frame the entry at Loring Greenway.

Anywhere is possible

Bolted down

Taller one is about 24' high

## STORAGE

- Fountain cover is two separate pieces
- Can be placed one on each side at Loring Greenway entry
- Kinetic sculpture rest of the year
- Bolted down
- Assembly/disassembly can be done by unskilled labor
- Replaceable simple construction
- Low possibility of mechanical issues
- Landscaped on either side