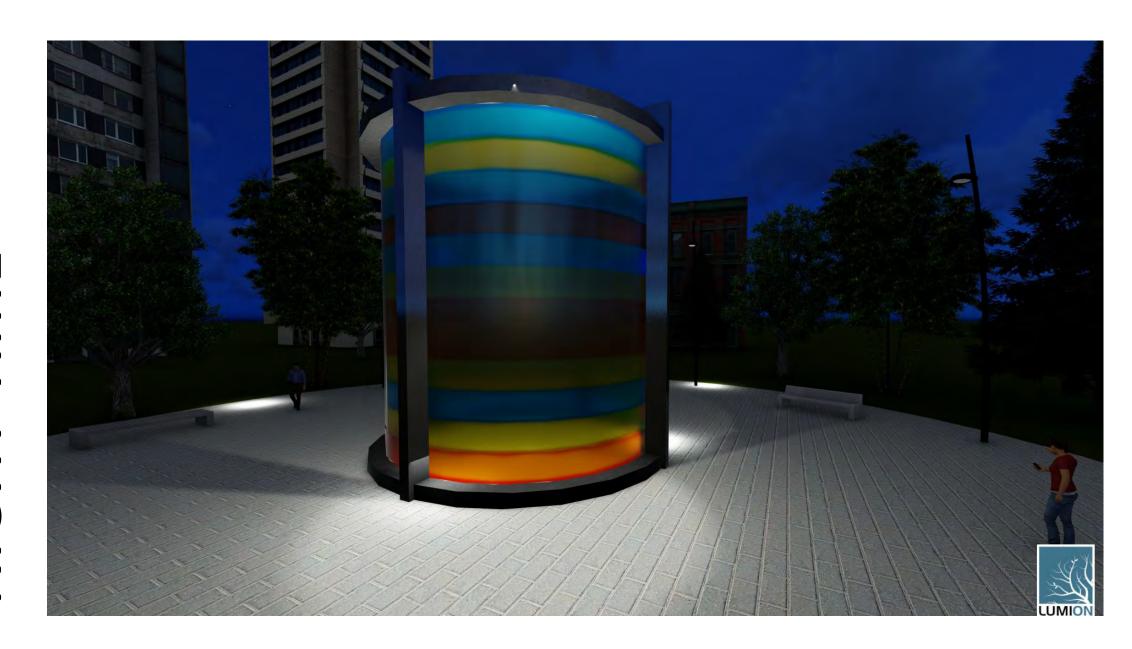

## Special Features

Colored lighting for night.

Potential for greenhouse effect to keep surface free of snow.

#### LIGHTING

#### Color-changing

- Pride Festival
- Fall Colors
- Halloween
- Holidazzle
- Special Events