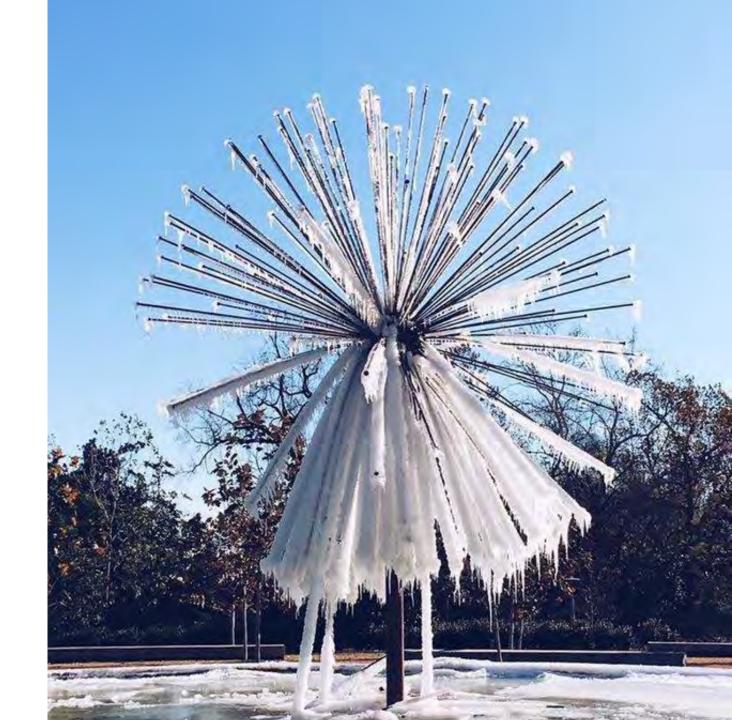

#### **INSPIRATION**

**Dandelions** 

Hexagons

Snow flakes

Six-petaled flowers

Existing plaza geometry

## Snowflake Center