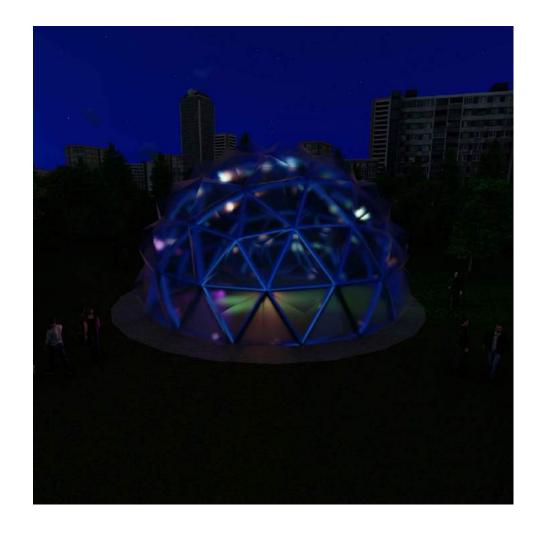

## Special Features

Colored lighting for night.

Potential for greenhouse effect to keep surface free of snow.