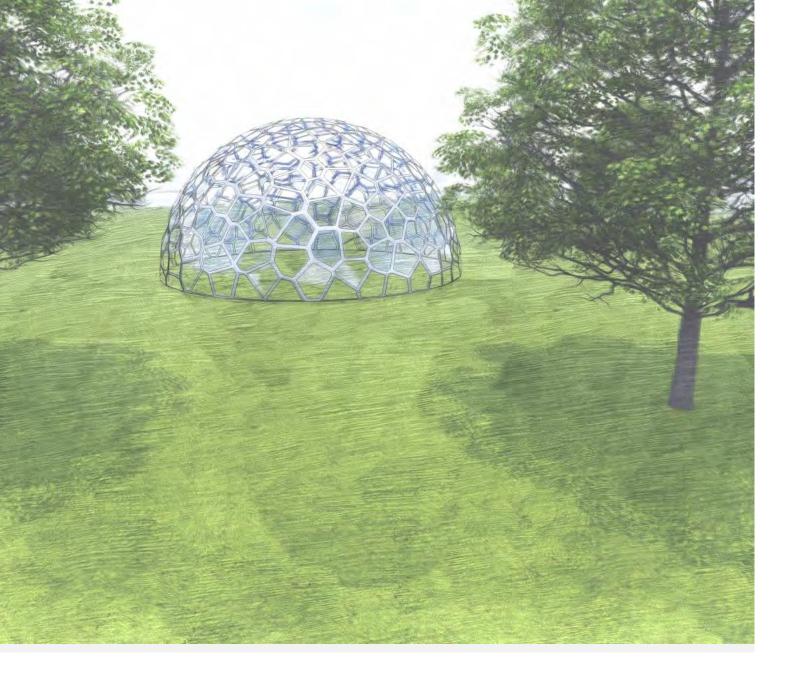

## Loring Park Cell Dome

## Inspiration

Plant cells

## Special Features

Colored lighting for night.

Potential for greenhouse effect to keep surface free of snow.

## Structure & Materials

Option 1: Carbon fiber & acrylic panels

Option 2: Recycled aluminum & acrylic panels