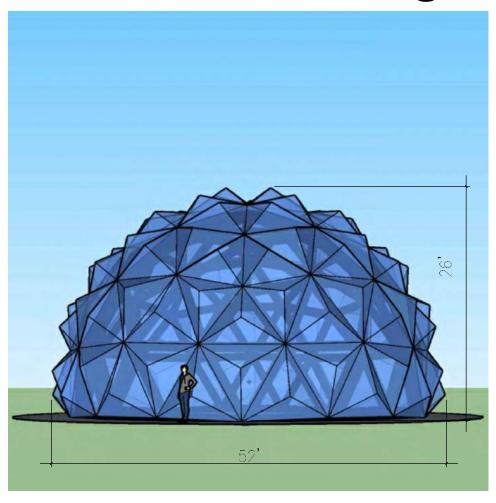

## Loring Park Cell Dome

## AS SCULPTURES

Each half can be dismantled and moved to frame the entry at Loring Greenway.

Anywhere is possible

Bolted down

Taller one is about 24' high