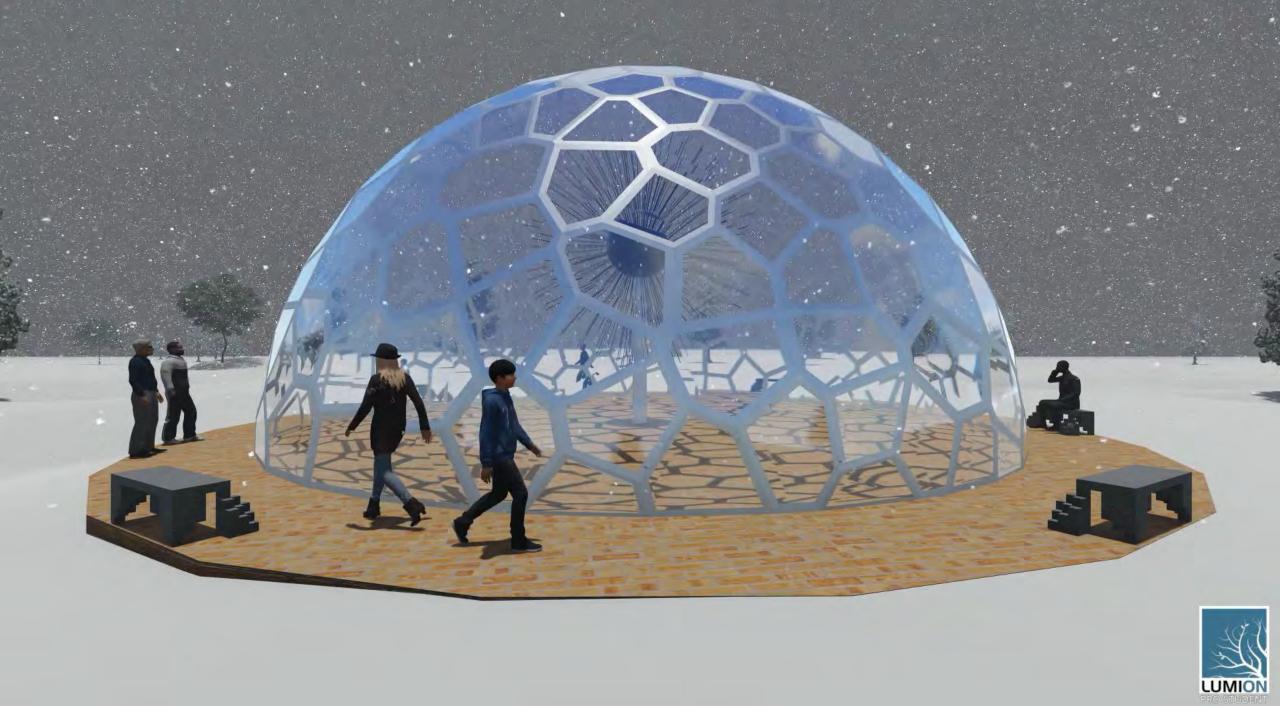

## Loring Park Cell Dome

## Inspiration

Plant cells

## Special Features

Colored lighting for night.

Potential for greenhouse effect to keep surface free of snow.

## Structure & Materials

Option 1: Carbon fiber & acrylic panels

Option 2: Recycled aluminum & acrylic panels

## Fabrication

CNC machining or equivalent precision fabrication.

## Mobility

Possibility to be moved via crane to another part of the park during the summer.

## Portability & Storage

Option 1: Disassembled into sections for storage.

Option 2: Disassembled into individual panels for storage.

Plan

Not to scale