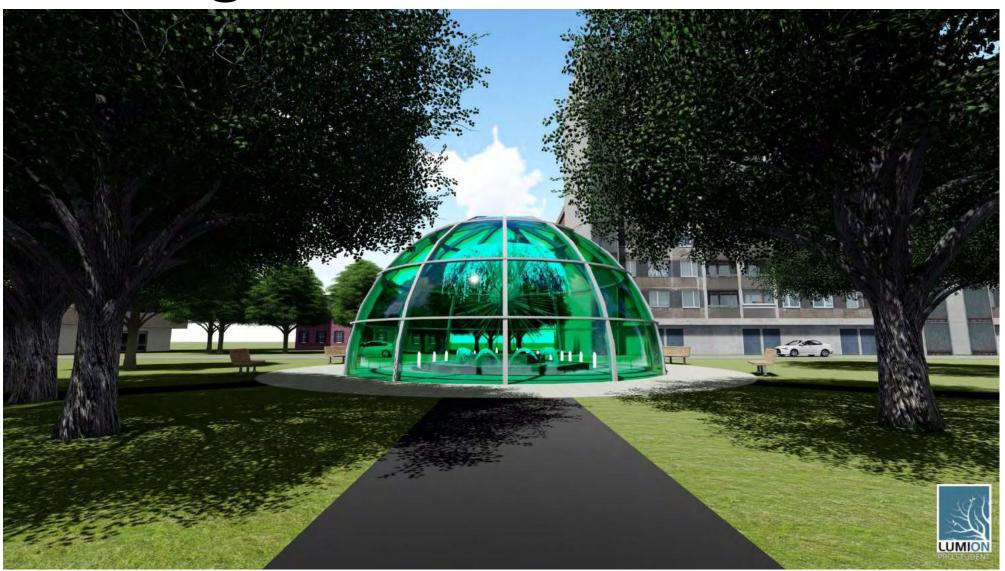

## Loring Park Cell Dome

## Inspiration

Plant cells

## Special Features

Colored lighting for night.

Potential for greenhouse effect to keep surface free of snow.

## Structure & Materials

Option 1: Carbon fiber & acrylic panels

Option 2: Recycled aluminum & acrylic panels