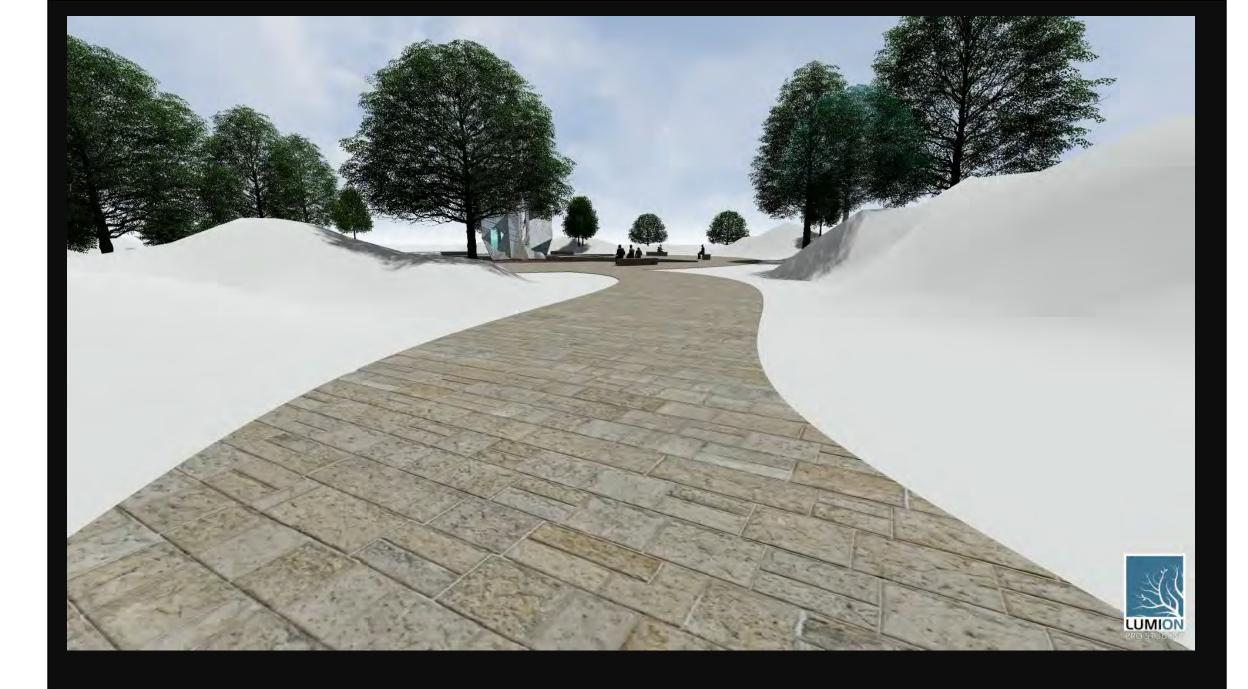

ERICAN ALUMINUM EXTRUSION
- MORTENSON
- KREATIVE ACRYLICS









#### **FABRICATION**

- CNC MACHINED ALUMINUM
- CUSTOM ACRYLIC SHAPING
  - POSSIBLY CNC MACHINED AS WELL



\* STRUCTURE WOULD BE CRANED OVER THE FOUNTAIN

# **PLAN**



# **ELEVATION**



















# Fountain Enclosure













### **LED Colors**

**Fall: Orange with Yellow** 

**Around Christmas: Silver and Gold** 

Winter Till Spring: Purple with Blue

**Spring: Pink with Green** 

**Last Day Before Opening: Gold and Red** 













Trench Drain Supply Sponser for Trench Drains



Southgate Process Equipment
Sponser for LED lighting



Creative Lighting

Sponser for LED lighting



**Kreative Acrylics** 

Sponser for Acrylic Paneling



#### Southgate Process Equipment

Sponser for structures moving gears









# Is there precedent?







# KPI's



# KPI's

#### Deter vandalism

- Barrier
- Lighting
- People



# KPI's

- Deter vandalism
  - Barrier
  - Lighting
  - People –
- Attract Visitors
  - Interest
  - Warmth



# Design Inspiration

















# Loring Park: Berger Fountain Cover

#### **Concept:**

- Lightweight
- Inexpensive
- Easy Assembly
- Durable
- Relate to the Area



- Tensile With a Twisting Motion
- Fountain Shadow
  - (slightly transparent)
- Bright
- Changeable Lights
- Remain Key Feature at Loring

# Precedents:



**Denver Airport** 



Zenith by Massimiliano Fuksas



**Brazil World Cup** 

https://www.creativebloq.com/video/projection-mapping-912849



# Renderings









#### Plans & Elevation







### Materials:

- Aluminum Piping
- Tension Cables
-