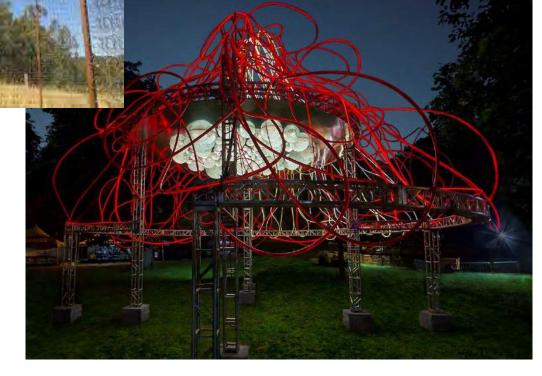

# Precedents:

**Denver Airport** 

Zenith by Massimiliano Fuksas

**Brazil World Cup** 

https://www.creativebloq.com/video/projection-mapping-912849