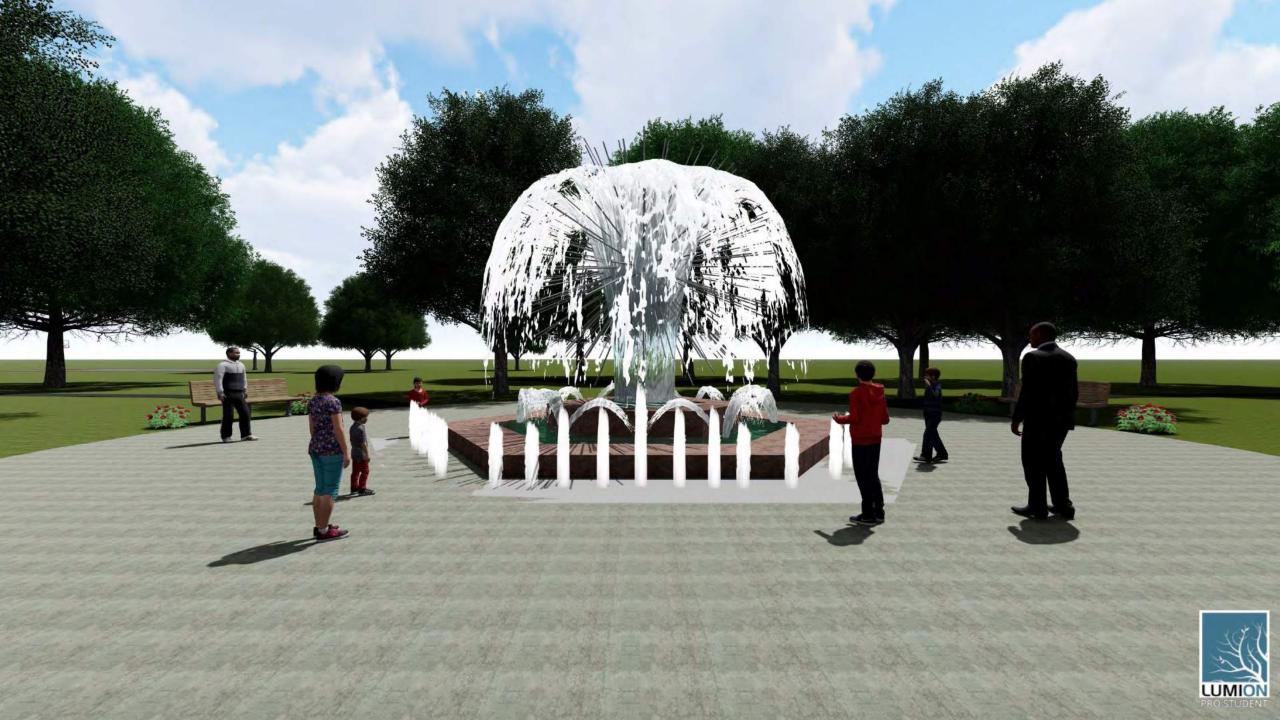

## Loring Park Cell Dome

## Inspiration

Plant cells

## Special Features

Colored lighting for night.

Potential for greenhouse effect to keep surface free of snow.

## Structure & Materials

Option 1: Carbon fiber & acrylic panels

Option 2: Recycled aluminum & acrylic panels