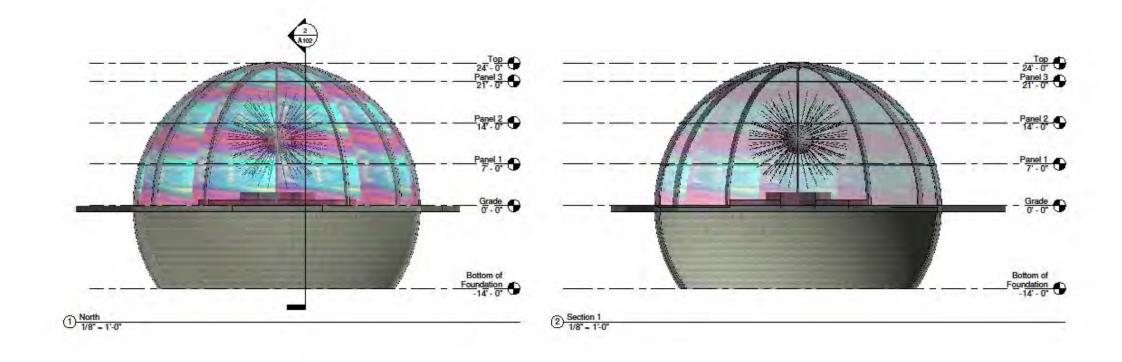

## Berger Fountain Enclosure

2 Top 1/8' - 1'-0'

## Loring Park Cell Dome

## Inspiration

Plant cells

## Special Features

Colored lighting for night.

Potential for greenhouse effect to keep surface free of snow.

## Structure & Materials

Option 1: Carbon fiber & acrylic panels

Option 2: Recycled aluminum & acrylic panels

## Fabrication

CNC machining or equivalent precision fabrication.

## Mobility

Possibility to be moved via crane to another part of the park during the summer.

## Portability & Storage

Option 1: Disassembled into sections for storage.

Option 2: Disassembled into individual panels for storage.

Plan

Not to scale