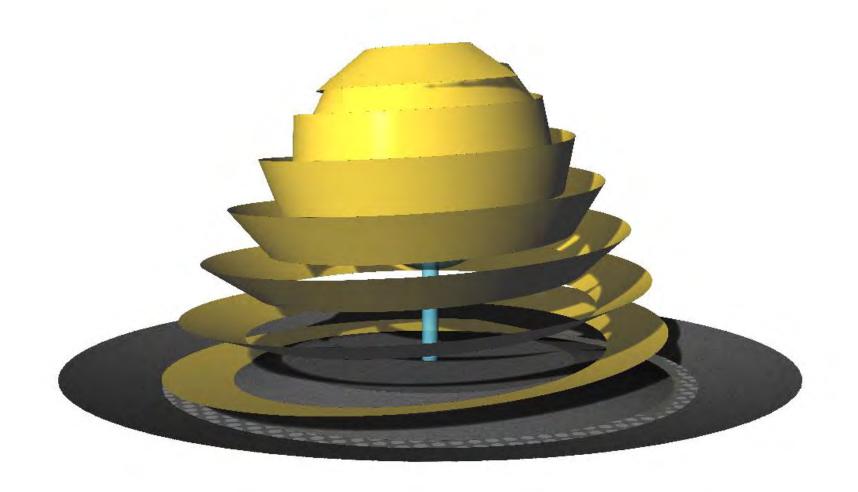

## Loring Park Cell Dome

## Inspiration

Plant cells

## Special Features

Colored lighting for night.

Potential for greenhouse effect to keep surface free of snow.

## Structure & Materials

Option 1: Carbon fiber & acrylic panels

Option 2: Recycled aluminum & acrylic panels