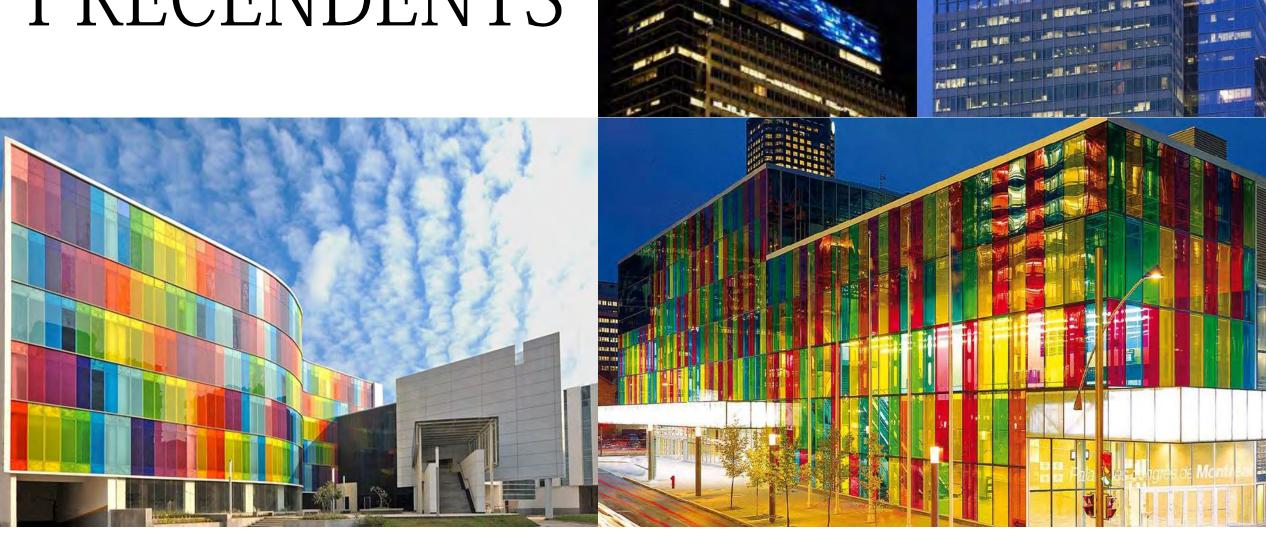

## PRECENDENTS

# Precedents:

**Denver Airport** 

Zenith by Massimiliano Fuksas

**Brazil World Cup** 

https://www.creativebloq.com/video/projection-mapping-912849