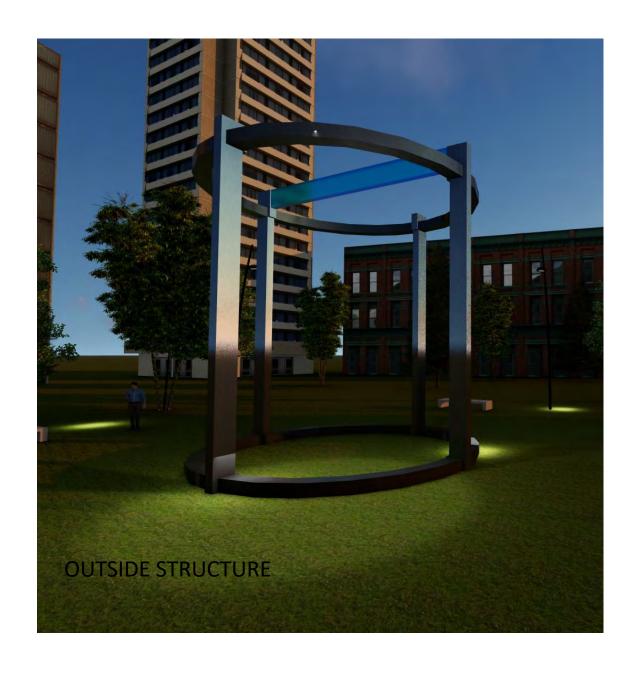

#### **NIGHT VIEW**

Foam ball represents fountain mass

Structural supports fit inside footprint of existing fountain