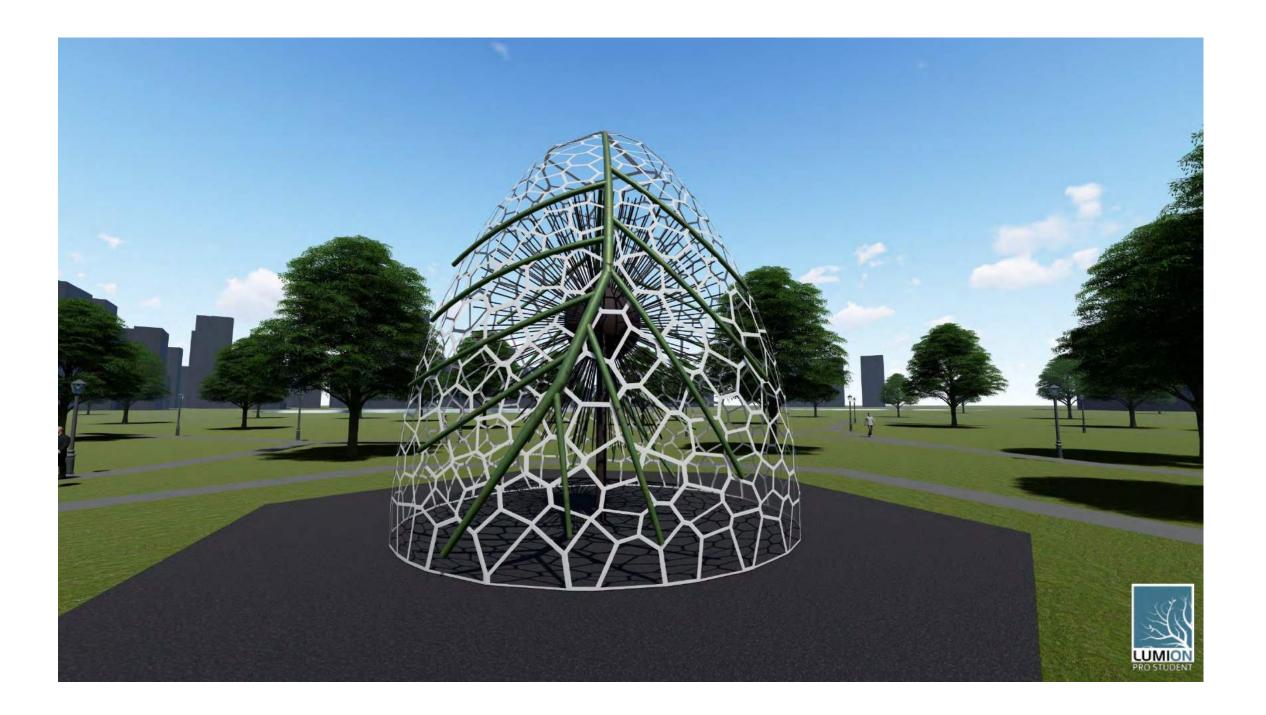

## Loring Park Cell Dome

## Inspiration

Plant cells

## Special Features

Colored lighting for night.

Potential for greenhouse effect to keep surface free of snow.