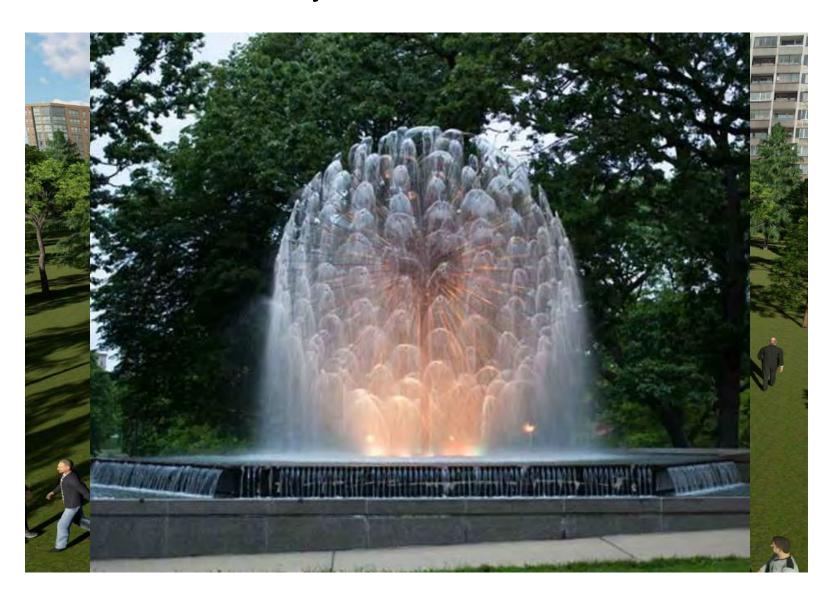

TAIN LORING PARK MINNEAPOLIS, MN





PRESENTED BY MARINA FOOKS

## PRECENDENTS



## PROPOSED ENCLOSURE



## PLANS AND ELEVATIONS













## MATERIALS

## INTERIOR: ACRYLIC, POLYCARBONATE, PLAXIGLASS

### STRUCTURE: POLISHED STEEL OR ALUMINUM



https://perspex.com/inspire-me/



https://www.regal-plastics.com/standard-acrylic-colors/



https://jiji.ng/ikeja/building-materials/polycarbonate-sheets-acrylic-perspex-aluco-boards-and-awning-6598512.html

### POSSIBLE SPONSORS

TARGET 3M WELLS FARGO MORTENSON ADOLSON & PETERSON

CAPITAL PLASTICS U OF M DUNWOODY COLLEGE OF TECHOLOGY

XCEL ENERGY EXPLORE MINNESOTA



BERGER FOUNTAIN ENCLOSURE LORING PARK, MINNEAPOLIS, MN

ERIK M. HALL DUNWOODY COLLEGE OF TECHNOLOGY



































Fountain Enclosure

By Mitchell Olson



## Preceden ce





# Conceptual Design





**Elevation View** 

Plan View

## Structural - Materials - Features





#### Lexan

Works in a wide temperature range. Excellent UV resistance. High, long-term color stability. Lightweight. Excellent formability..

Aluminum
Recyclable
Light Weight and strong
Corrosion Resistance

Features
Lighting
Greenhouse Effect



# Architectural Renderings





# Architectural Renderings





## Potential Manufactures and Sponsors









#### **Envision Plastic and Design**

Minnesota based company that specializes in custom plastic and lexan fabrication.

#### **Century Tool Inc.**

Minnesota company that offers custom fabrication, CNC machining and turning capabilities, welding, assemblies, and more.

#### **Mortenson Construction**

Minnesota build