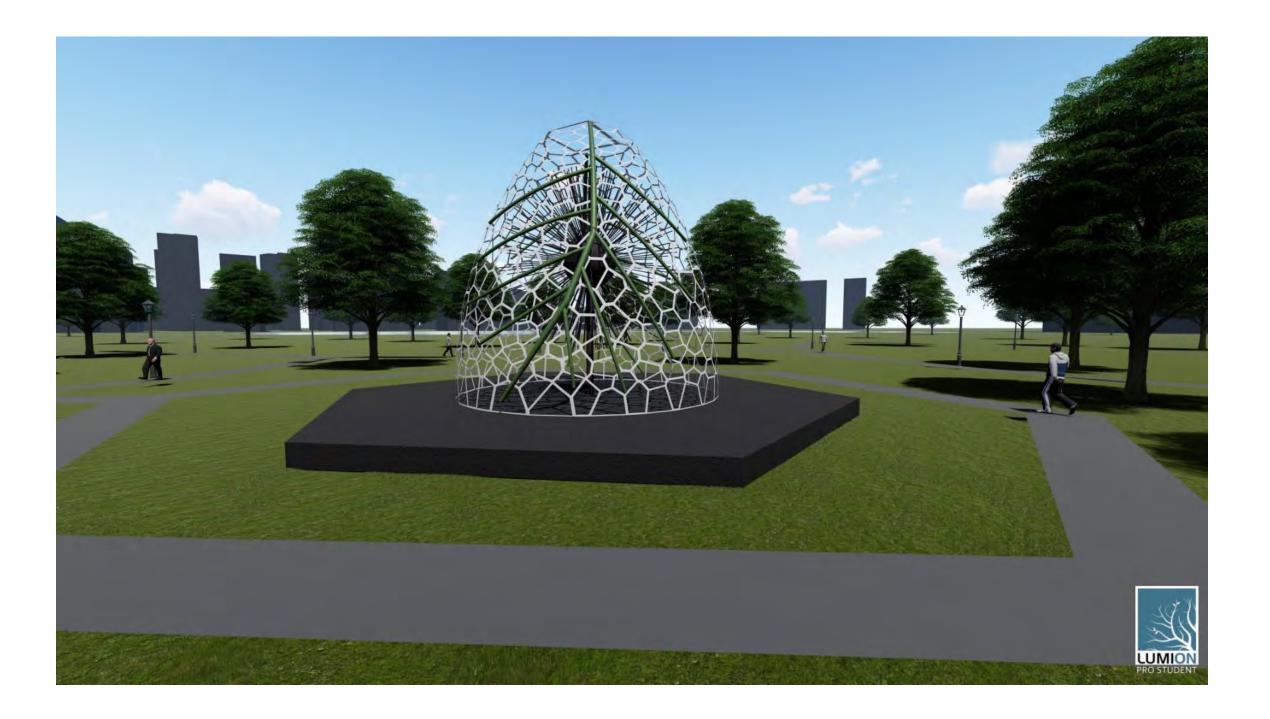

## Loring Park Cell Dome

## Inspiration

Plant cells

## Special Features

Colored lighting for night.

Potential for greenhouse effect to keep surface free of snow.

## Structure & Materials

Option 1: Carbon fiber & acrylic panels

Option 2: Recycled aluminum & acrylic panels