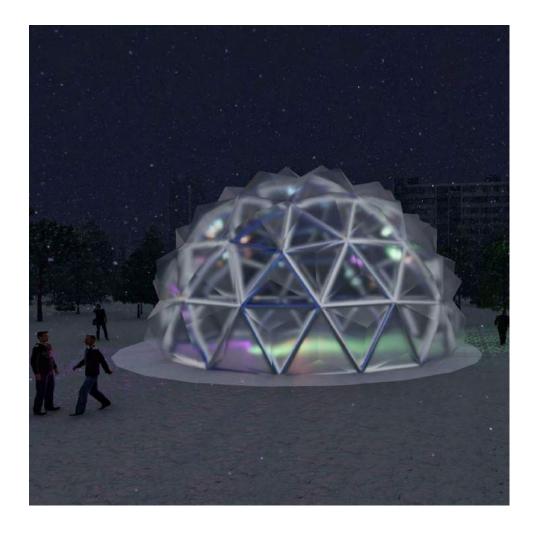

boards-and-awning-6598512.html

### POSSIBLE SPONSORS

TARGET 3M WELLS FARGO MORTENSON ADOLSON & PETERSON

CAPITAL PLASTICS U OF M DUNWOODY COLLEGE OF TECHOLOGY

XCEL ENERGY EXPLORE MINNESOTA



BERGER FOUNTAIN ENCLOSURE LORING PARK, MINNEAPOLIS, MN

ERIK M. HALL DUNWOODY COLLEGE OF TECHNOLOGY



































Fountain Enclosure

By Mitchell Olson



## Preceden ce





# Conceptual Design





**Elevation View** 

Plan View

## Structural - Materials - Features





#### Lexan

Works in a wide temperature range. Excellent UV resistance. High, long-term color stability. Lightweight. Excellent formability..

Aluminum
Recyclable
Light Weight and strong
Corrosion Resistance

Features
Lighting
Greenhouse Effect



# Architectural Renderings





# Architectural Renderings





## Potential Manufactures and Sponsors









#### **Envision Plastic and Design**

Minnesota based company that specializes in custom plastic and lexan fabrication.

#### **Century Tool Inc.**

Minnesota company that offers custom fabrication, CNC machining and turning capabilities, welding, assemblies, and more.

#### **Mortenson Construction**

Minnesota builder, developer, and provider of energy & engineering services.

#### **3M**

Minnesota based company known for their innovation, manufacturing, and engineering.

Fountain Enclosure

By Mitchell Olson



## BERGER FOUNTAIN ENCLOSURE



MICHAEL LENZ



### **INSPIRATION**







### MATERIALS AND POTENTIAL SPONSORS

#### **MATERIALS**

- ACRYLIC
- RECYCLED ALUMINUM
- STEEL

#### **SPONSORS**

- **-** 3M
- AMERICAN ALUMINUM EXTRUSI