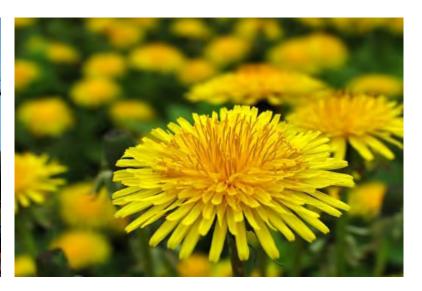

#### **INSPIRATION**

**Dandelions** 

Hexagons

Snow flakes

Six-petaled flowers

Existing plaza geometry