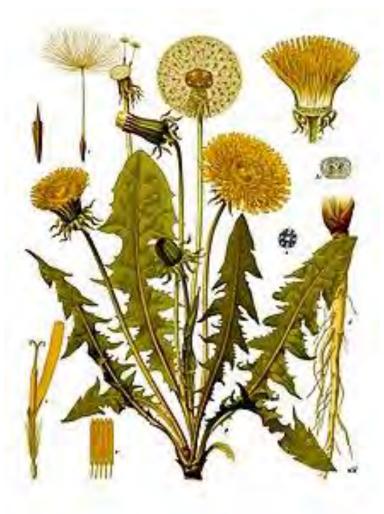

#### **INSPIRATION**

**Dandelions** 

Hexagons

Snow flakes

Six-petaled flowers

Existing plaza geometry