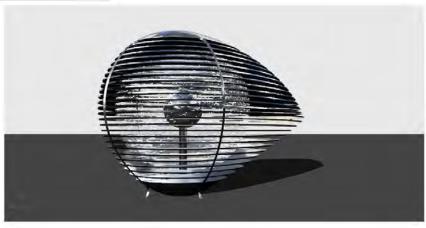

#### **NIGHT VIEW**

Foam ball represents fountain mass

Structural supports fit inside footprint of existing fountain

## STORAGE

- Fountain cover is two separate pieces
- Can be placed one on each side at Loring Greenway entry
- Kinetic sculpture rest of the year
- Bolted down
- Assembly/disassembly can be done by unskilled labor
- Replaceable simple construction
- Low possibility of mechanical issues
- Landscaped on either side

## AS SCULPTURES

Each half can be dismantled and moved to frame the entry at Loring Greenway.

Anywhere is possible

Bolted down

Taller one is about 24' high