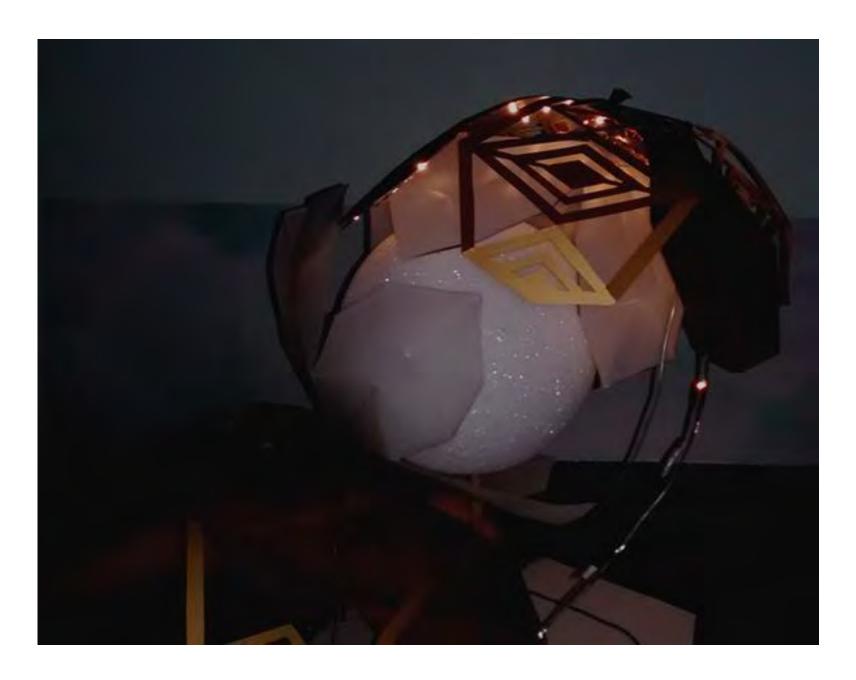

#### **NIGHT VIEW**

Foam ball represents fountain mass

Structural supports fit inside footprint of existing fountain