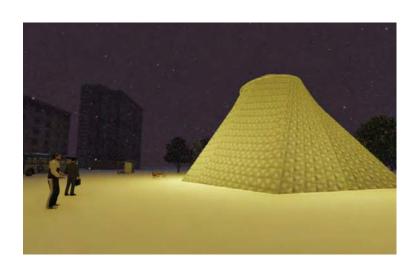

## Special Features

Colored lighting for night.

Potential for greenhouse effect to keep surface free of snow.

Features
Lighting
Greenhouse Effect