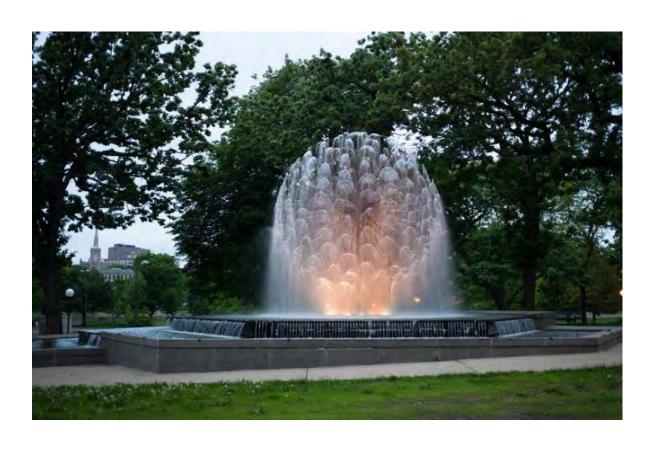

NERGY CONVERSION

RECYCLABLE

<sup>\*</sup>www.greentechsolutionsgroup.com

## STORAGE

- Fountain cover is two separate pieces
- Can be placed one on each side at Loring Greenway entry
- Kinetic sculpture rest of the year
- Bolted down
- Assembly/disassembly can be done by unskilled labor
- Replaceable simple construction
- Low possibility of mechanical issues
- Landscaped on either side



## AS SCULPTURES

Each half can be dismantled and moved to frame the entry at Loring Greenway.

Anywhere is possible

Bolted down

Taller one is about 24' high

### POSSIBLE PARTNER: DUNWOODY

#### **DISCIPLINES CONTRIBUTING:**

- METAL FABRICATION
- MECHANICAL ENGINEERING AND DESIGN
- ARCHITECTURE
- PROJECT MGMT
- DONATED TIME BY STUDENTS AND FACULTY



## BERGER FOUNTAIN LORING PARK MINNEAPOLIS, MN





PRESENTED BY MARINA FOOKS

## PRECENDENTS



## PROPOSED ENCLOSURE



## PLANS AND ELEVATIONS













## MATERIALS

## INTERIOR: ACRYLIC, POLYCARBONATE, PLAXIGLASS

### STRUCTURE: POLISHED STEEL OR ALUMINUM



https://perspex.com/inspire-me/



https://www.regal-plastics.com/standard-acrylic-colors/



https://jiji.ng/ikeja/building-materials/polycarbonate-sheets-acrylic-perspex-aluco-boards-and-awning-6598512.html

### POSSIBLE SPONSORS

TARGET 3M WELLS FARGO MORTENSON ADOLSON & PETERSON

CAPITAL PLASTICS U OF M DUNWOODY COLLEGE OF TECHOLOGY

XCEL ENERGY EXPLORE MINNESOTA



BERGER FOUNTAIN ENCLOSURE LORING PARK, MINNEAPOLIS, MN

ERIK M. HALL DUNWOODY COLLEGE OF TECHNOLOGY



































Fountain Enclosure

By Mitchell Olson



## Preceden ce





# Conceptual