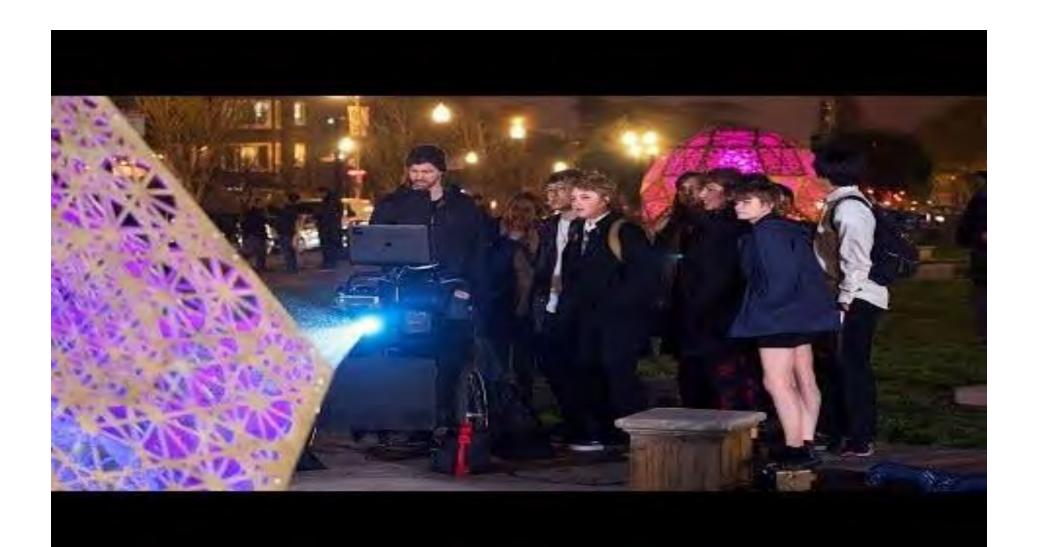

# Precedents:

**Denver Airport** 

Zenith by Massimiliano Fuksas

**Brazil World Cup** 

https://www.creativebloq.com/video/projection-mapping-912849