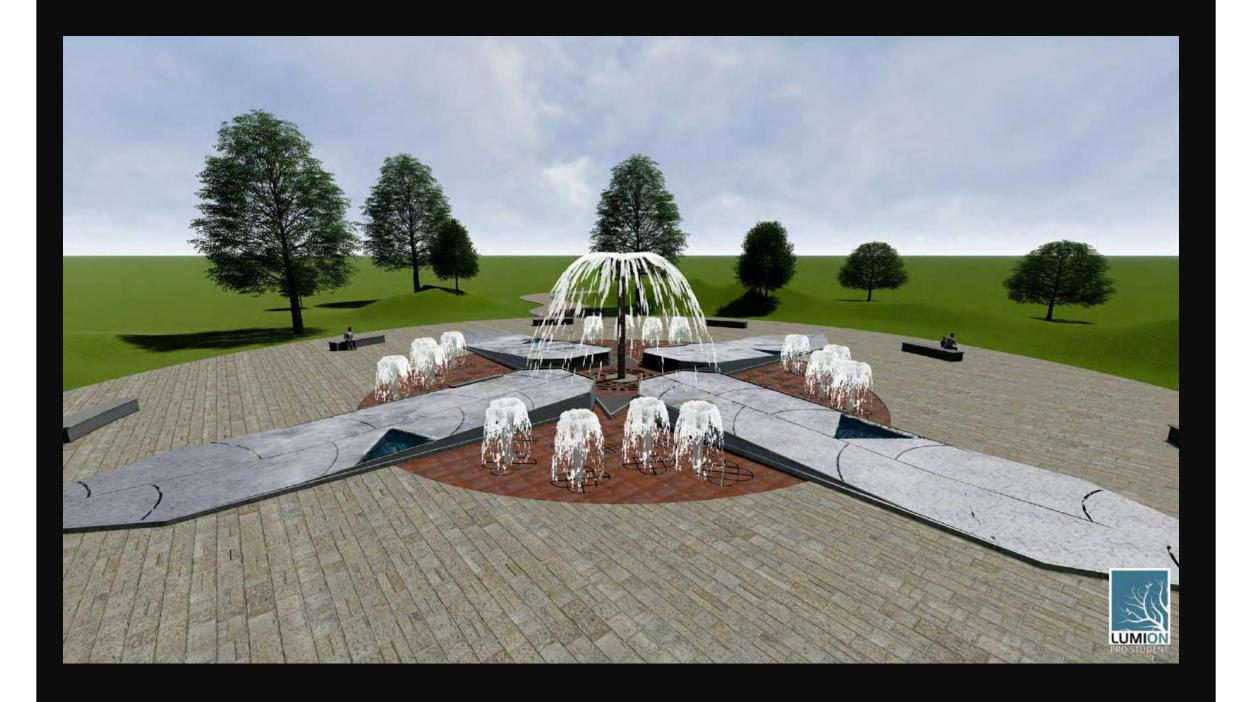

n, manufacturing, and engineering.

Fountain Enclosure

By Mitchell Olson



## BERGER FOUNTAIN ENCLOSURE



MICHAEL LENZ



### **INSPIRATION**







### MATERIALS AND POTENTIAL SPONSORS

#### **MATERIALS**

- ACRYLIC
- RECYCLED ALUMINUM
- STEEL

#### **SPONSORS**

- **-** 3M
- AMERICAN ALUMINUM EXTRUSION
- MORTENSON
- KREATIVE ACRYLICS









#### **FABRICATION**

- CNC MACHINED ALUMINUM
- CUSTOM ACRYLIC SHAPING
  - POSSIBLY CNC MACHINED AS WELL



\* STRUCTURE WOULD BE CRANED OVER THE FOUNTAIN

# **PLAN**



# **ELEVATION**



















# Fountain Enclosure













### **LED Colors**

**Fall: Orange with Yellow** 

**Around Christmas: Silver and Gold** 

Winter Till Spring: Purple with Blue

**Spring: Pink with Green** 

**Last Day Before Opening: Gold and Red** 













Trench Drain Supply Sponser for Trench Drains



Southgate Process Equipment
Sponser for LED lighting



Creative Lighting

Sponser for LED lighting



**Kreative Acrylics** 

Sponser for Acrylic Paneling



#### Southgate Process Equipment

Sponser for structures moving gears









# Is there precedent?







# KPI's



# KPI's

#### Deter vandalism

- Barrier
- Lighting
- People



# KPI's

- Deter vandalism
  - Barrier
  - Lighting
  - People –
- Attract Visitors
  - Interest
  - Warmth



# Design Inspiration

















# Loring Park: Berger Fountain Cover

#### **Concept:**

- Lightweight
- Inexpensive
- Easy Assembly
- Durable
- Relate to the Area



- Tensile With a Twisting Motion
- Fountain Shadow
  - (slightly transparent)
- Bright
- Changeable Lights
- Remain Key F