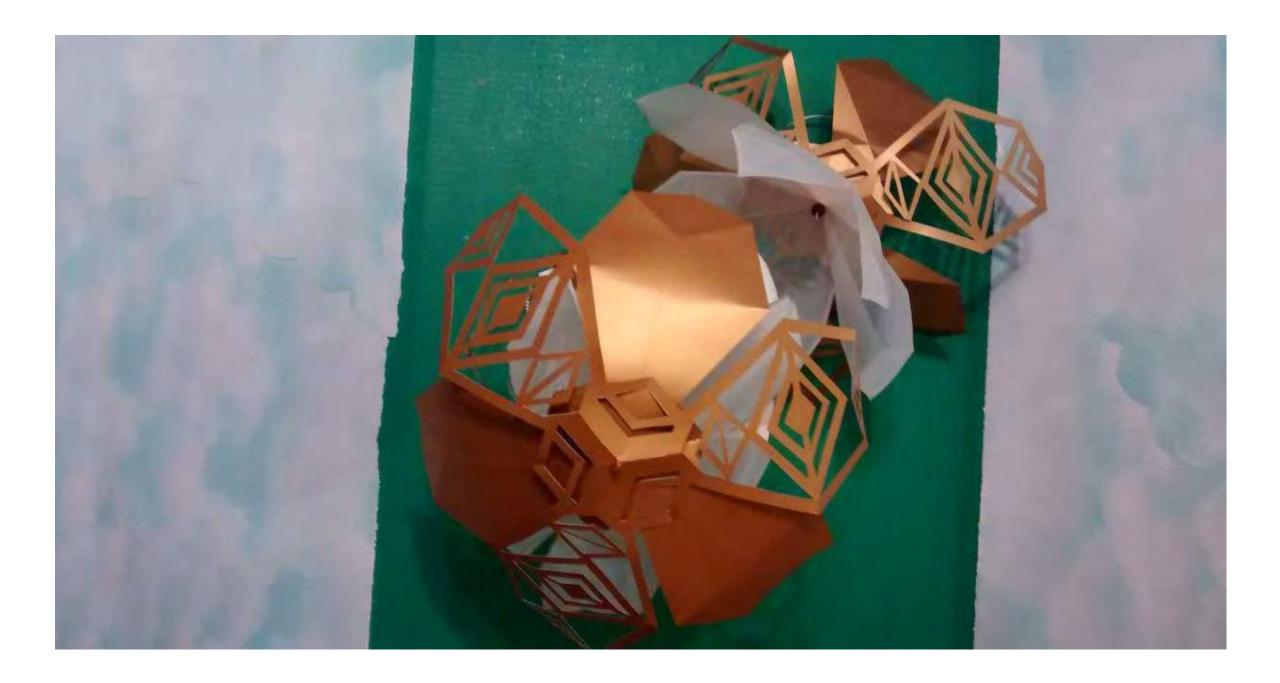

## Snowflake Center

#### **NIGHT VIEW**

Foam ball represents fountain mass

Structural supports fit inside footprint of existing fountain