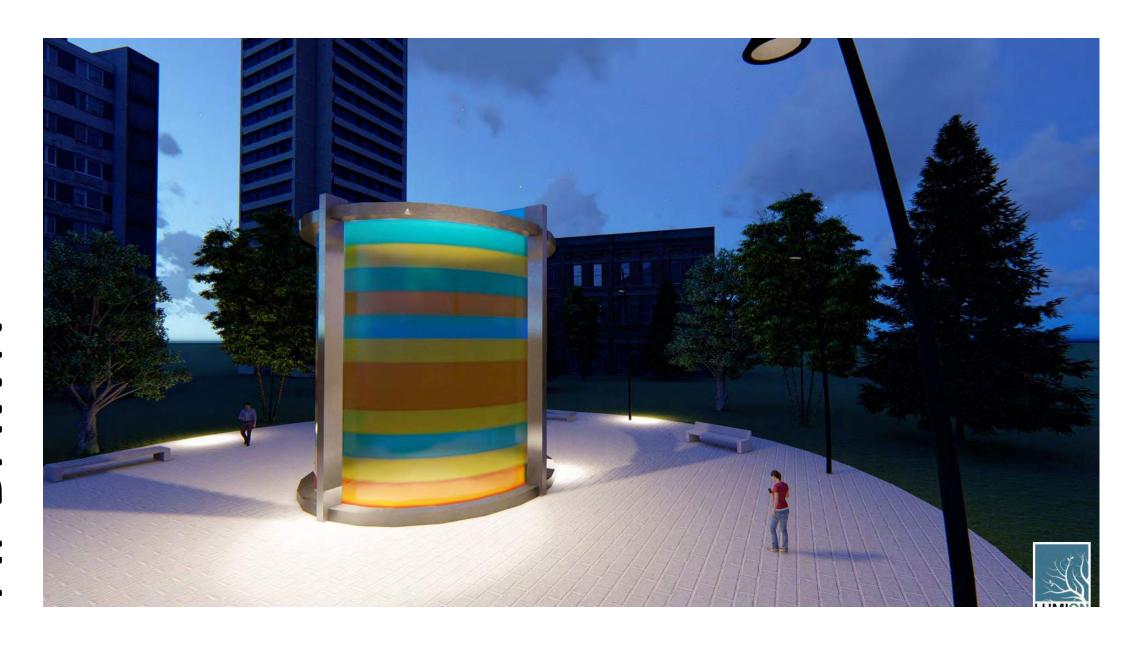

## Special Features

Colored lighting for night.

Potential for greenhouse effect to keep surface free of snow.

#### LIGHTING

#### Color-changing

- Pride Festival
- Fall Colors
- Halloween
- Holidazzle
- Special Events