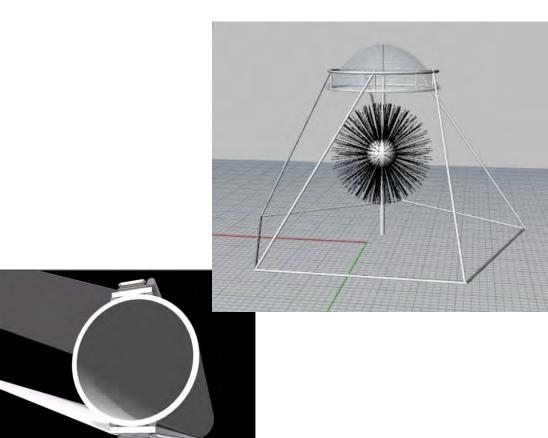

#### **NIGHT VIEW**

Foam ball represents fountain mass

Structural supports fit inside footprint of existing fountain

## AS SCULPTURES

Each half can be dismantled and moved to frame the entry at Loring Greenway.

Anywhere is possible

Bolted down

Taller one is about 24' high