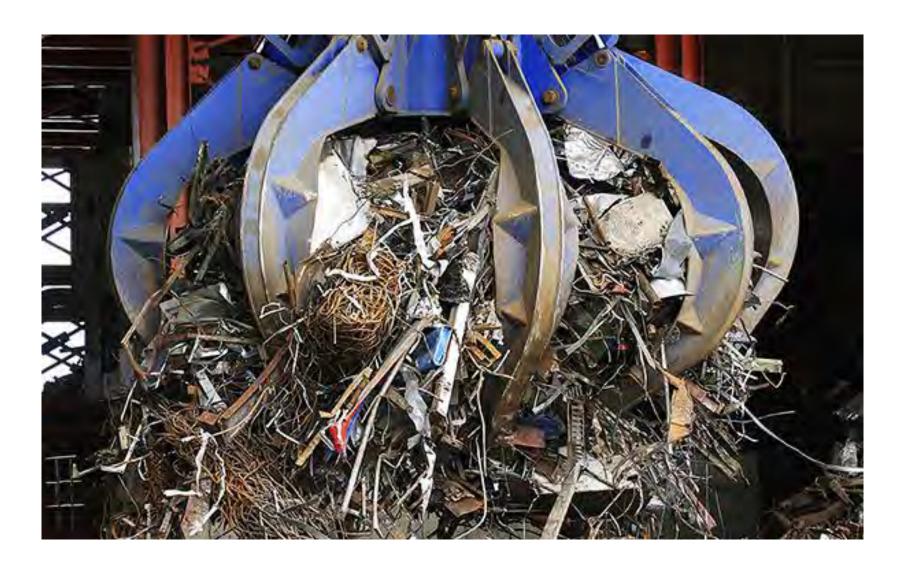

#### **RECYCLED STEEL**

World's Most Recycled Material

Strong as new steel

**Endlessly recyclable** 

Reusable waste