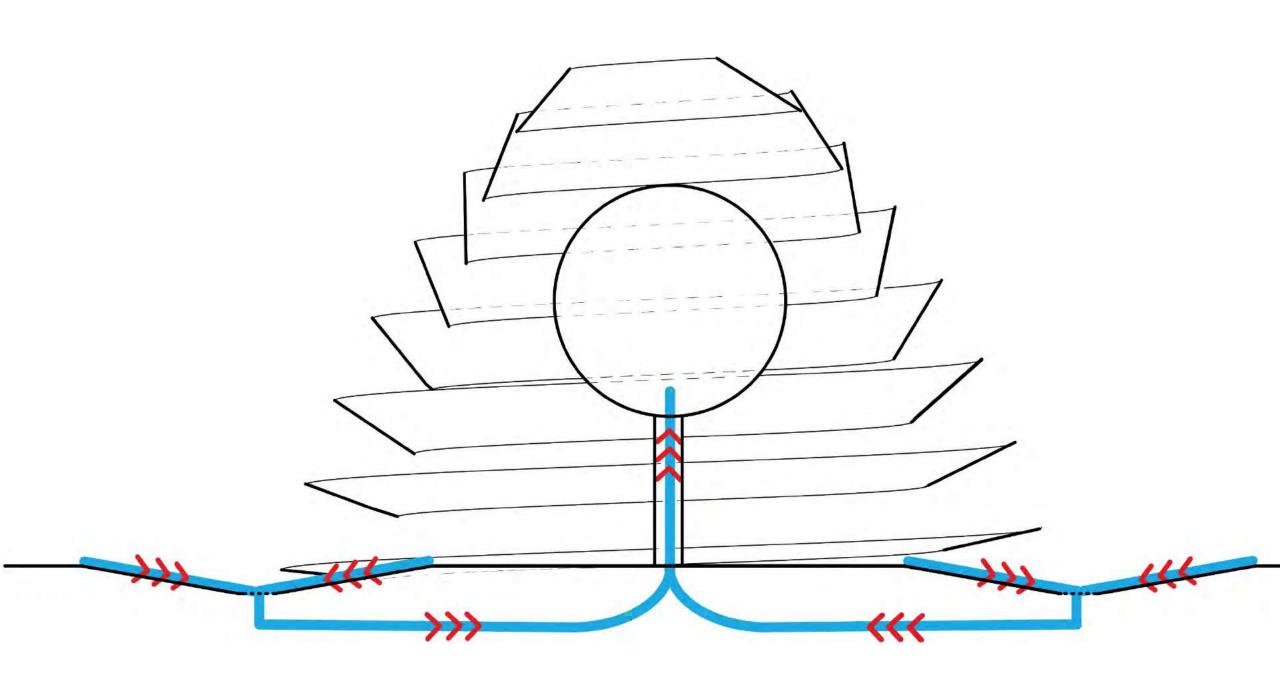

#### **NIGHT VIEW**

Foam ball represents fountain mass

Structural supports fit inside footprint of existing fountain

## STORAGE

- Fountain cover is two separate pieces
- Can be placed one on each side at Loring Greenway entry
- Kinetic sculpture rest of the year
- Bolted down
- Assembly/disassembly can be done by unskilled labor
- Replaceable simple construction
- Low possibility of mechanical issues
- Landscaped on either side

## AS SCULPTURES

Each half can be dismantled and moved to frame the entry at Loring Greenway.

Anywhere is possible

Bolted down

Taller one is about 24' high