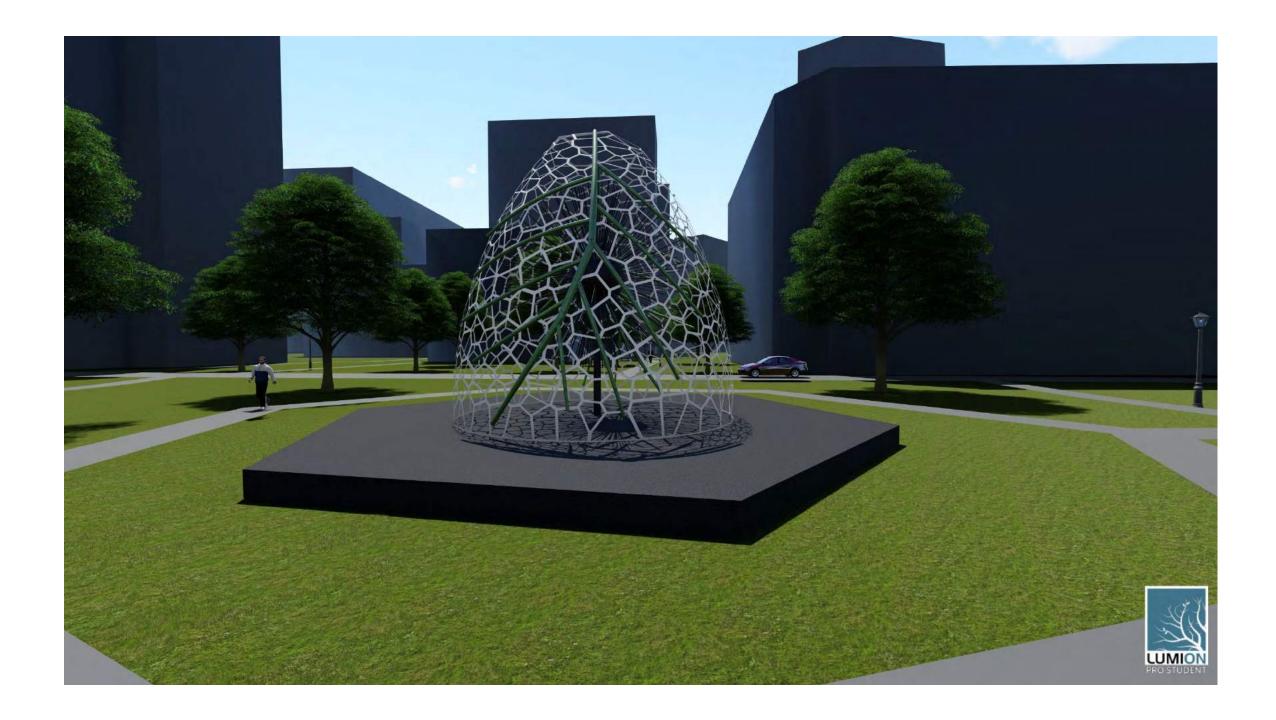

## Loring Park Cell Dome

## Inspiration

Plant cells

## Special Features

Colored lighting for night.

Potential for greenhouse effect to keep surface free of snow.