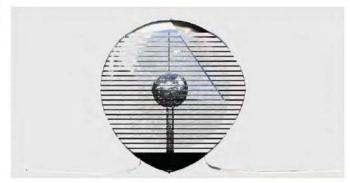

#### **NIGHT VIEW**

Foam ball represents fountain mass

Structural supports fit inside footprint of existing fountain