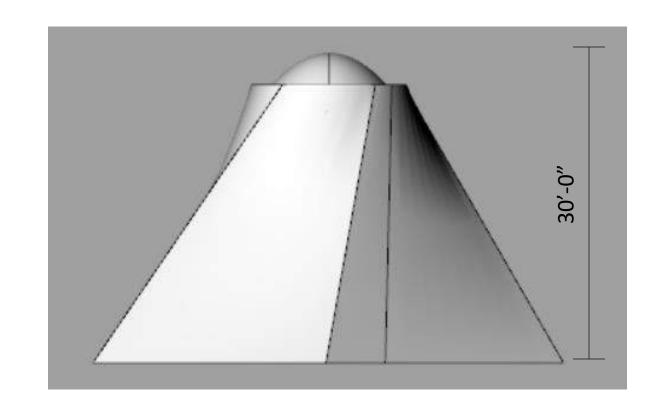

rocess Equipment

Sponser for structures moving gears









# Is there precedent?







# KPI's



# KPI's

#### Deter vandalism

- Barrier
- Lighting
- People



# KPI's

- Deter vandalism
  - Barrier
  - Lighting
  - People –
- Attract Visitors
  - Interest
  - Warmth



# Design Inspiration

















# Loring Park: Berger Fountain Cover

#### **Concept:**

- Lightweight
- Inexpensive
- Easy Assembly
- Durable
- Relate to the Area



- Tensile With a Twisting Motion
- Fountain Shadow
  - (slightly transparent)
- Bright
- Changeable Lights
- Remain Key Feature at Loring

# Precedents:



**Denver Airport** 



Zenith by Massimiliano Fuksas



**Brazil World Cup** 

https://www.creativebloq.com/video/projection-mapping-912849



# Renderings









#### Plans & Elevation







### Materials:

- Aluminum Piping
- Tension Cables
- Membrane
  - PVC Membrane
    - Plastic well known for its affordability along with its durability, easily recycled
  - ETFE Film
    - **Durable**, highly **transparent** and very **lightweight** in comparison to glass structures
  - PTFE High Translucency Fiberglass membrane
    - Immune to UV degradation, incredibly strong using Teflon, lifespan exceeding 30 years.

## Fabrication:





## Potential Sponsors:

# **WALKER**