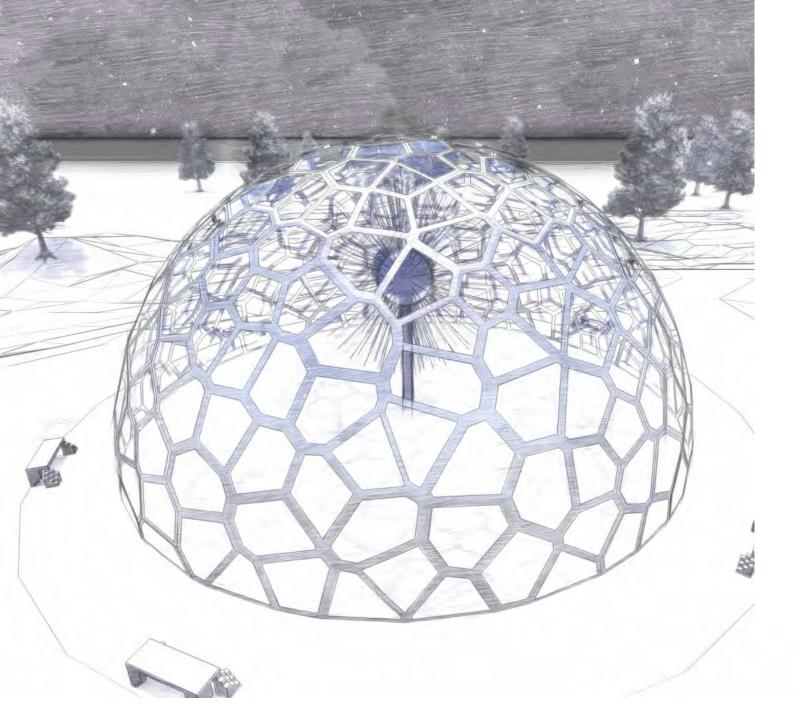

## Loring Park Cell Dome

## Structure & Materials

Option 1: Carbon fiber & acrylic panels

Option 2: Recycled aluminum & acrylic panels

## Portability & Storage

Option 1: Disassembled into sections for storage.

Option 2: Disassembled into individual panels for storage.

Plan

Not to scale