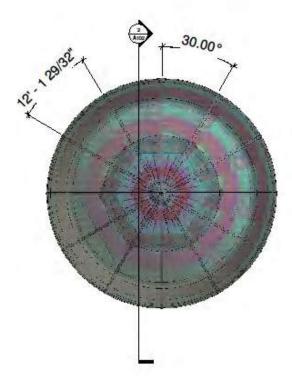

# LORING PARK FOUNTAIN ENCLOSURE & SCULPTURAL DESIGNS

DUNWOODY COLLEGE OF TECHNOLOGY

Architectural Studio

## Berger Fountain



## Berger Fountain Enclosure









2 Top 1/8' - 1'-0'



### Materials and Potential Sponsors

#### **Materials**

- Aluminum Structure
- Precast Concrete Foundation
- Dichroic Film Acrylic Panels

#### **Potential Sponsors**

- 3M
- Landwehr Construction
- Ryerson
- Vista Air
- Mortenson







## Examples







Crispin Vang









## Loring Park Cell Dome







## Inspiration

Plant cells



## Special Features

Colored lighting for night.

Potential for greenhouse effect to keep surface free of snow.





## Structure & Materials

Option 1: Carbon fiber & acrylic panels

Option 2: Recycled aluminum & acrylic panels







## Fabrication

CNC machining or equivalent precision fabrication.





## Mobility

Possibility to be moved via crane to another part of the park during the summer.



## Portability & Storage

O