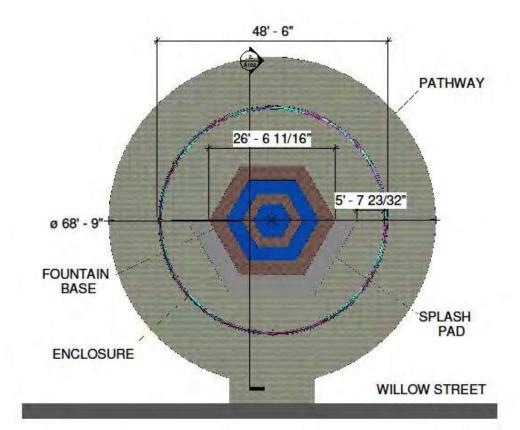

## Portability & Storage

Option 1: Disassembled into sections for storage.

Option 2: Disassembled into individual panels for storage.

Plan

Not to scale

# **PLAN**