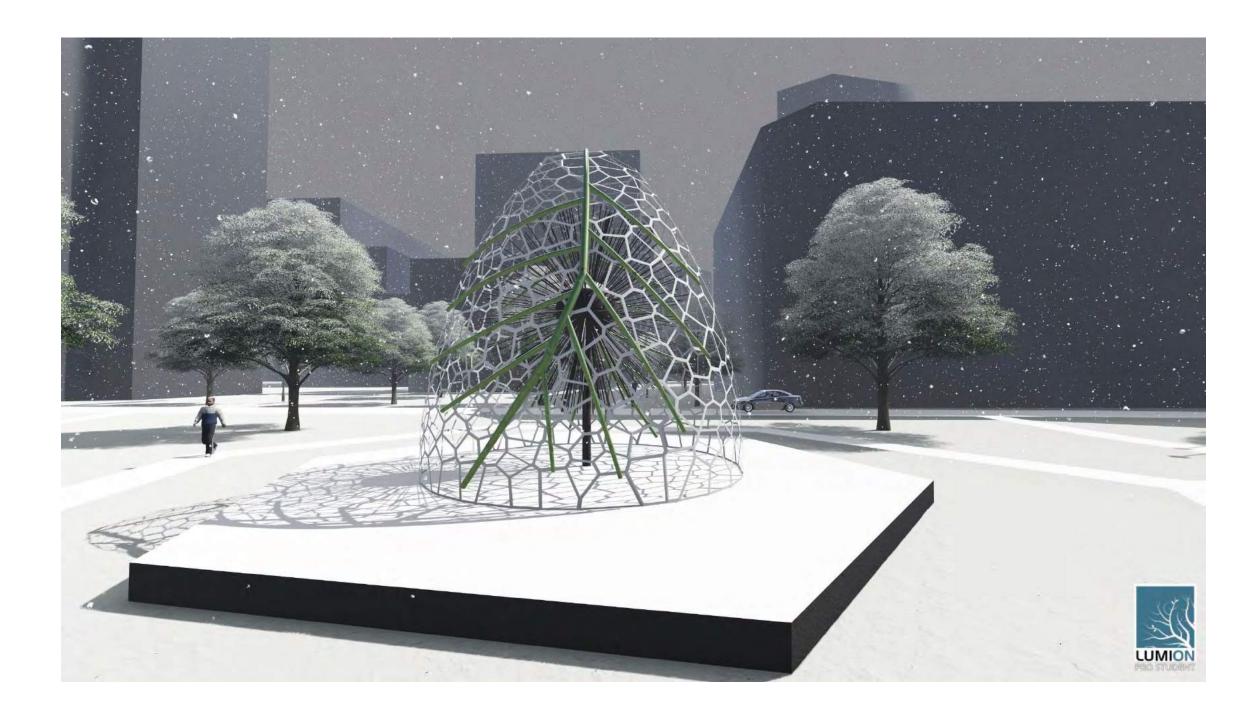

## Loring Park Cell Dome

## Inspiration

Plant cells

## Special Features

Colored lighting for night.

Potential for greenhouse effect to keep surface free of snow.

## Structure & Materials

Option 1: Carbon fiber & acrylic panels

Option 2: Recycled aluminum & acrylic panels