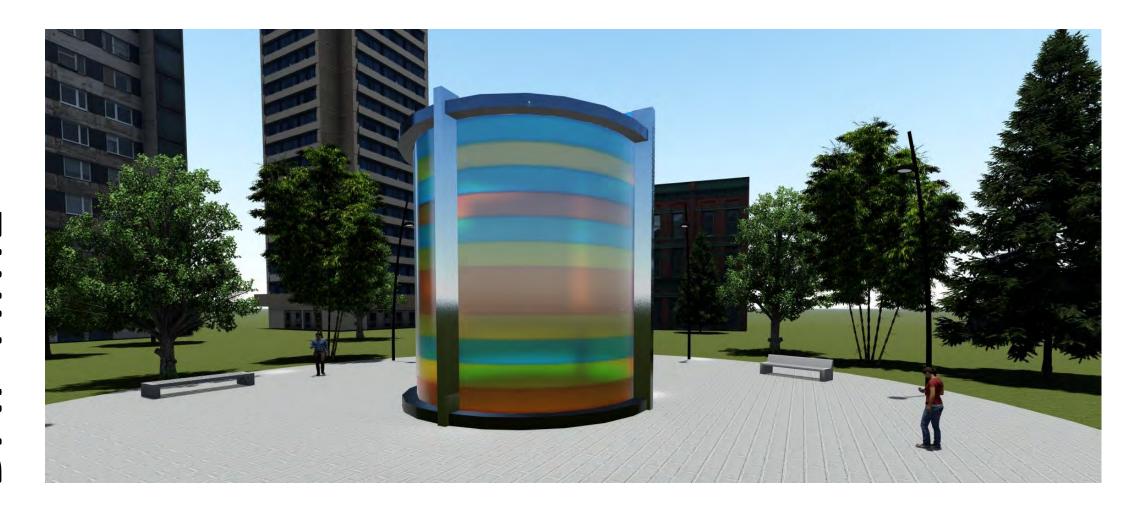

## Berger Fountain Enclosure

2 Top 1/8' - 1'-0'

#### **Materials**

- Aluminum Structure
- Precast Concrete Foundation
- Dichroic Film Acrylic Panels

## Special Features

Colored lighting for night.

Potential for greenhouse effect to keep surface free of snow.