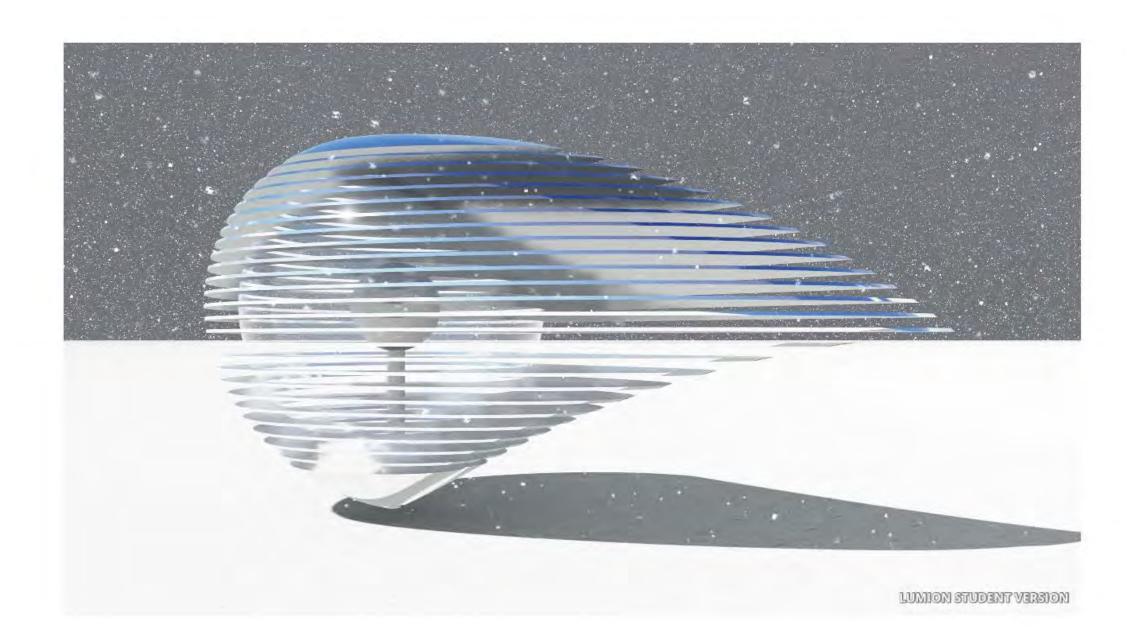

#### **NIGHT VIEW**

Foam ball represents fountain mass

Structural supports fit inside footprint of existing fountain

## Special Features

Colored lighting for night.

Potential for greenhouse effect to keep surface free of snow.