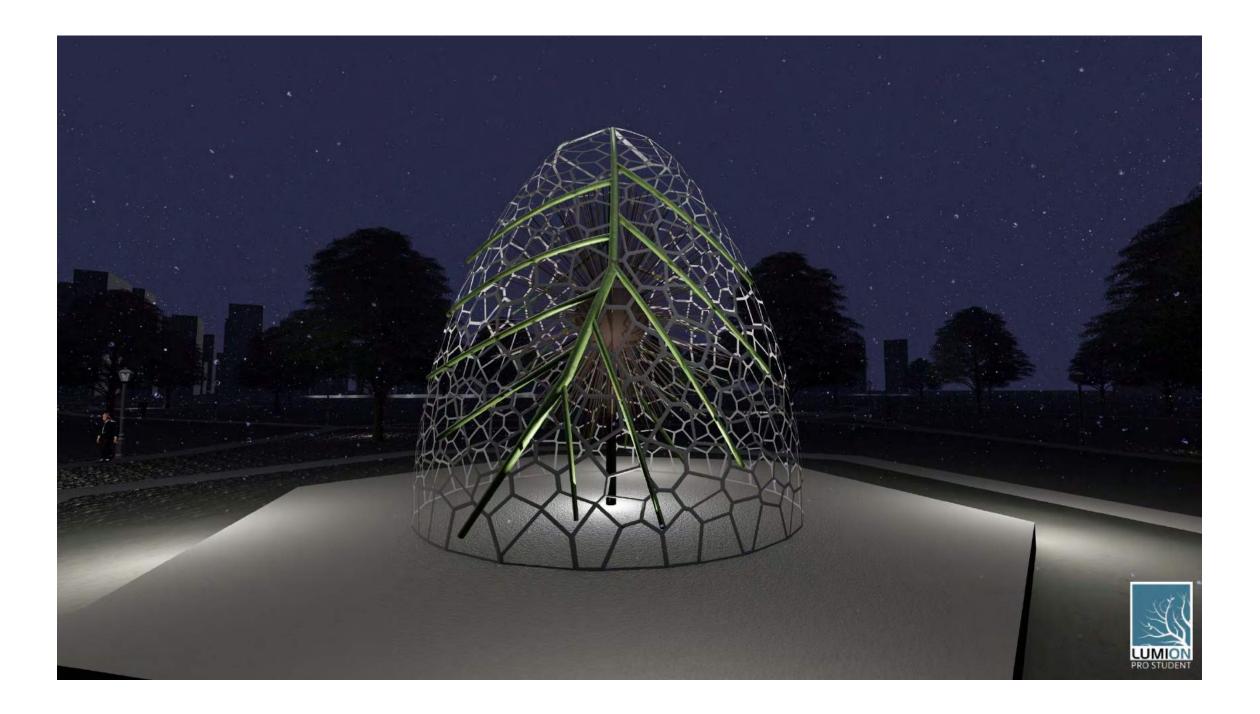

## Loring Park Cell Dome

## Inspiration

Plant cells

## Special Features

Colored lighting for night.

Potential for greenhouse effect to keep surface free of snow.

## Structure & Materials

Option 1: Carbon fiber & acrylic panels

Option 2: Recycled aluminum & acrylic panels