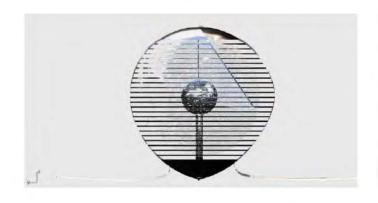

#### **NIGHT VIEW**

Foam ball represents fountain mass

Structural supports fit inside footprint of existing fountain