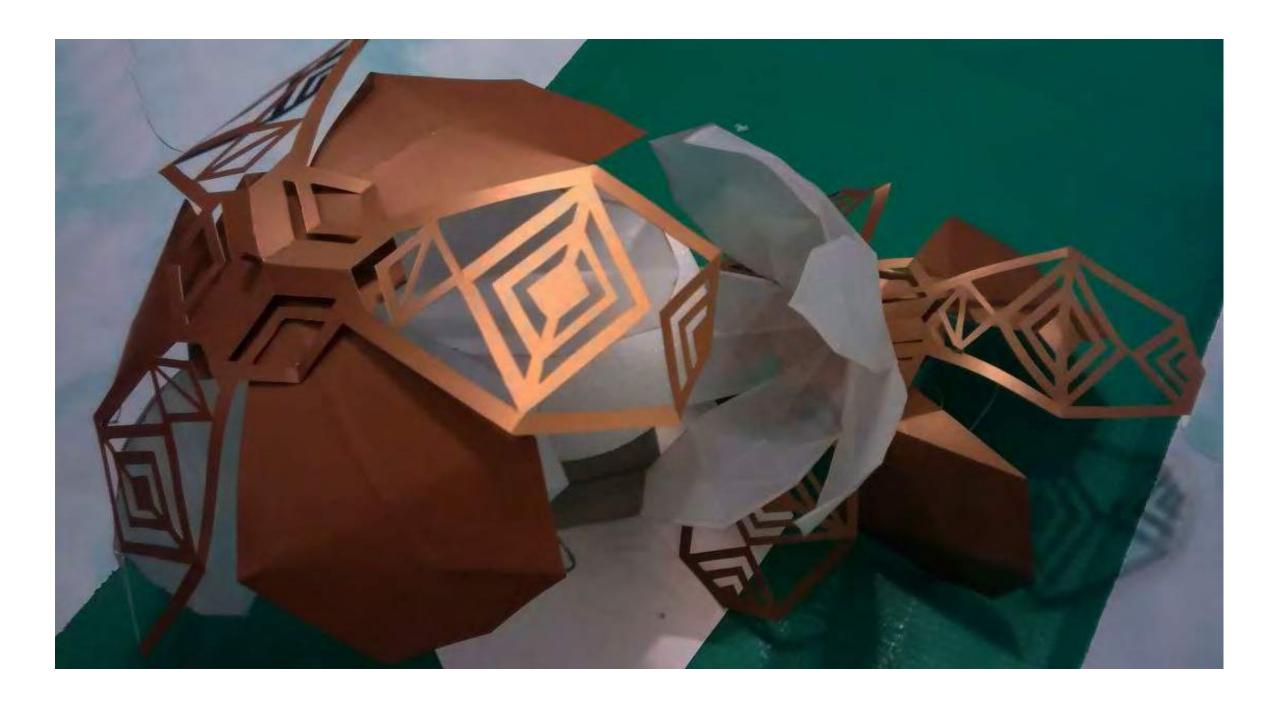

## materials

Fiberglass, recycled steel, custom metal

## Custom Metal Finish

#### **OPTIONS:**

- Aged copper
- Blackened steel
- Bronze
- Copper
- Weathered steel
- Zinc

Durable in MN Weather

## Snowflake Center

#### **FIBERGLASS**

Low embodied energy
No deformation
Withstands extreme
temps

• (-40 F to 350 F)

Safe to handle

#### **RECYCLED STEEL**

World's Most Recycled Material

Strong as new steel

**Endlessly recyclable** 

Reusable waste