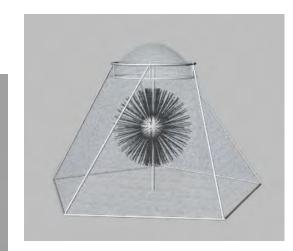

Acrylic Paneling



#### Southgate Process Equipment

Sponser for structures moving gears









# Is there precedent?







# KPI's



# KPI's

#### Deter vandalism

- Barrier
- Lighting
- People



# KPI's

- Deter vandalism
  - Barrier
  - Lighting
  - People –
- Attract Visitors
  - Interest
  - Warmth



# Design Inspiration

















# Loring Park: Berger Fountain Cover

#### **Concept:**

- Lightweight
- Inexpensive
- Easy Assembly
- Durable
- Relate to the Area



- Tensile With a Twisting Motion
- Fountain Shadow
  - (slightly transparent)
- Bright
- Changeable Lights
- Remain Key Feature at Loring

# Precedents:



**Denver Airport** 



Zenith by Massimiliano Fuksas



**Brazil World Cup** 

https://www.creativebloq.com/video/projection-mapping-912849



# Renderings









#### Plans & Elevation







### Materials:

- Aluminum Piping
- Tension Cables
- Membrane
  - PVC Membrane
    - Plastic well known for its affordability along with its durability, easily recycled
  - ETFE Film
    - **Durable**, highly **transparent** and very **lightweight** in comparison to glass structures
  - PTFE High Translucency Fiberglass membrane
    - Immune to UV degradation, incredibly strong using Teflon, lifespan exceeding 30 years.

## Fabrication:





## Potential Sponsors:

# **WALKER**