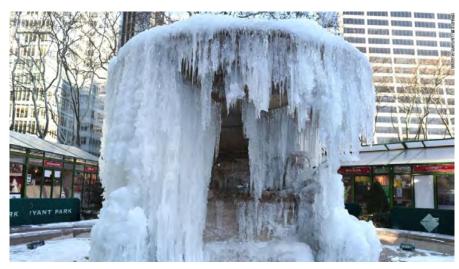

NSON
- KREATIVE ACRYLICS









#### **FABRICATION**

- CNC MACHINED ALUMINUM
- CUSTOM ACRYLIC SHAPING
  - POSSIBLY CNC MACHINED AS WELL



\* STRUCTURE WOULD BE CRANED OVER THE FOUNTAIN

# **PLAN**



# **ELEVATION**



















# Fountain Enclosure













### **LED Colors**

**Fall: Orange with Yellow** 

**Around Christmas: Silver and Gold** 

Winter Till Spring: Purple with Blue

**Spring: Pink with Green** 

**Last Day Before Opening: Gold and Red** 













Trench Drain Supply Sponser for Trench Drains



Southgate Process Equipment
Sponser for LED lighting



Creative Lighting

Sponser for LED lighting



**Kreative Acrylics** 

Sponser for Acrylic Paneling



#### Southgate Process Equipment

Sponser for structures moving gears









# Is there precedent?







# KPI's



# KPI's

#### Deter vandalism

- Barrier
- Lighting
- People



# KPI's

- Deter vandalism
  - Barrier
  - Lighting
  - People –
- Attract Visitors
  - Interest
  - Warmth



# Design Inspiration

















# Loring Park: Berger Fountain Cover

#### **Concept:**

- Lightweight
- Inexpensive
- Easy Assembly
- Durable
- Relate to the Area



- Tensile With a Twisting Motion
- Fountain Shadow
  - (slightly transparent)
- Bright
- Changeable Lights
- Remain Key Feature at Loring

# Precedents:



**Denver Airport** 



Zenith by Massimiliano Fuksas



**Brazil World Cup** 

https://www.creativebloq.com/video/projection-mapping-912849



# Renderings









#### Plans & Elevation







### Materials:

- Aluminum Piping
- Tension Cables
- Membrane
  - PVC Membrane
    - P