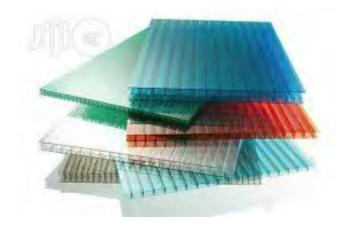

## MATERIALS

## INTERIOR: ACRYLIC, POLYCARBONATE, PLAXIGLASS

### STRUCTURE: POLISHED STEEL OR ALUMINUM

https://perspex.com/inspire-me/

https://www.regal-plastics.com/standard-acrylic-colors/

https://jiji.ng/ikeja/building-materials/polycarbonate-sheets-acrylic-perspex-aluco-boards-and-awning-6598512.html