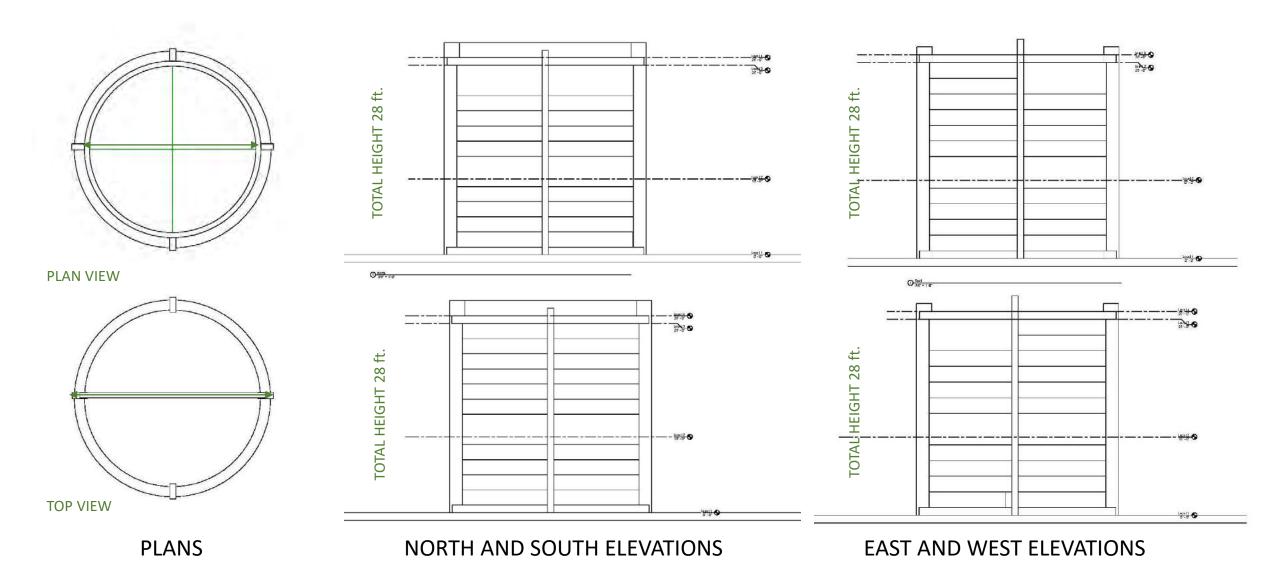

cover is two separate pieces
- Can be placed one on each side at Loring Greenway entry
- Kinetic sculpture rest of the year
- Bolted down
- Assembly/disassembly can be done by unskilled labor
- Replaceable simple construction
- Low possibility of mechanical issues
- Landscaped on either side



## AS SCULPTURES

Each half can be dismantled and moved to frame the entry at Loring Greenway.

Anywhere is possible

Bolted down

Taller one is about 24' high

### POSSIBLE PARTNER: DUNWOODY

#### **DISCIPLINES CONTRIBUTING:**

- METAL FABRICATION
- MECHANICAL ENGINEERING AND DESIGN
- ARCHITECTURE
- PROJECT MGMT
- DONATED TIME BY STUDENTS AND FACULTY



## BERGER FOUNTAIN LORING PARK MINNEAPOLIS, MN





PRESENTED BY MARINA FOOKS

## PRECENDENTS



## PROPOSED ENCLOSURE



## PLANS AND ELEVATIONS













## MATERIALS

## INTERIOR: ACRYLIC, POLYCARBONATE, PLAXIGLASS

### STRUCTURE: POLISHED STEEL OR ALUMINUM



https://perspex.com/inspire-me/



https://www.regal-plastics.com/standard-acrylic-colors/



https://jiji.ng/ikeja/building-materials/polycarbonate-sheets-acrylic-perspex-aluco-boards-and-awning-6598512.html

### POSSIBLE SPONSORS

TARGET 3M WELLS FARGO MORTENSON ADOLSON & PETERSON

CAPITAL PLASTICS U OF M DUNWOODY COLLEGE OF TECHOLOGY

XCEL ENERGY EXPLORE MINNESOTA



BERGER FOUNTAIN ENCLOSURE LORING PARK, MINNEAPOLIS, MN

ERIK M. HALL DUNWOODY COLLEGE OF TECHNOLOGY



































Fountain Enclosure

By Mitchell Olson



## Preceden ce





# Conceptual Design





**Elevation View** 

Plan View

## Structural - Materials - Features





#### Lexan