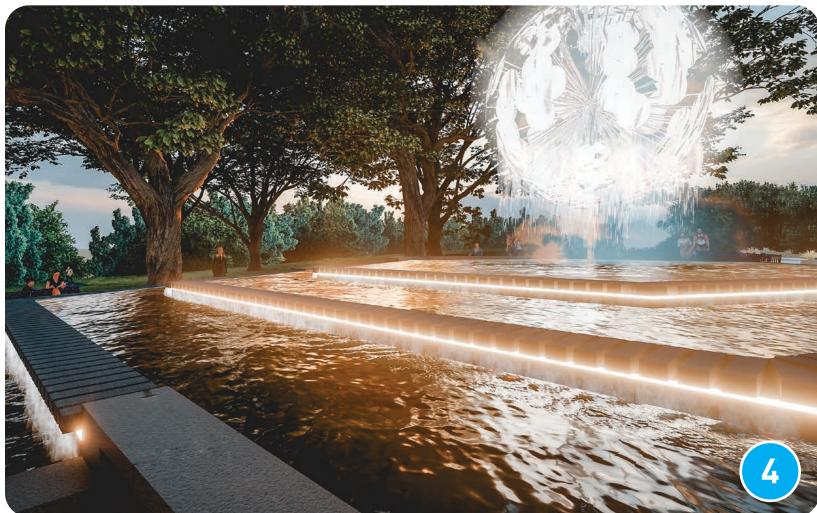

Please note the design is subject to slight changes as the project moves through the design and construction phases, or due to budget constraints.

# BERGER FOUNTAIN RENOVATION - RENDERINGS





# BIRDSEYE VIEW FROM

# BERGER FOUNTAIN RENOVATION - SITE PLAN

### PERMEABLE PAVING



# PLANTERS AT WILLOW STREET



### ENHANCED POOL & FOUNTAIN LIGHTING







## KEY FEATURES

- 1 Retain existing design of the fountain and multi-level pools
  - Existing trees on site maintained
  - New site furniture
- New decorative lighting at fountain
- 5 New decorative planters
- 6 New in-grade planting beds
- 7 N 8 k

2

3

- New plaza
- New permeable paving and benches
- 9 New permeable paving connection

### REFURBISHED DANDELION FOUNTAIN HEAD & MULTI-LEVEL POOLS