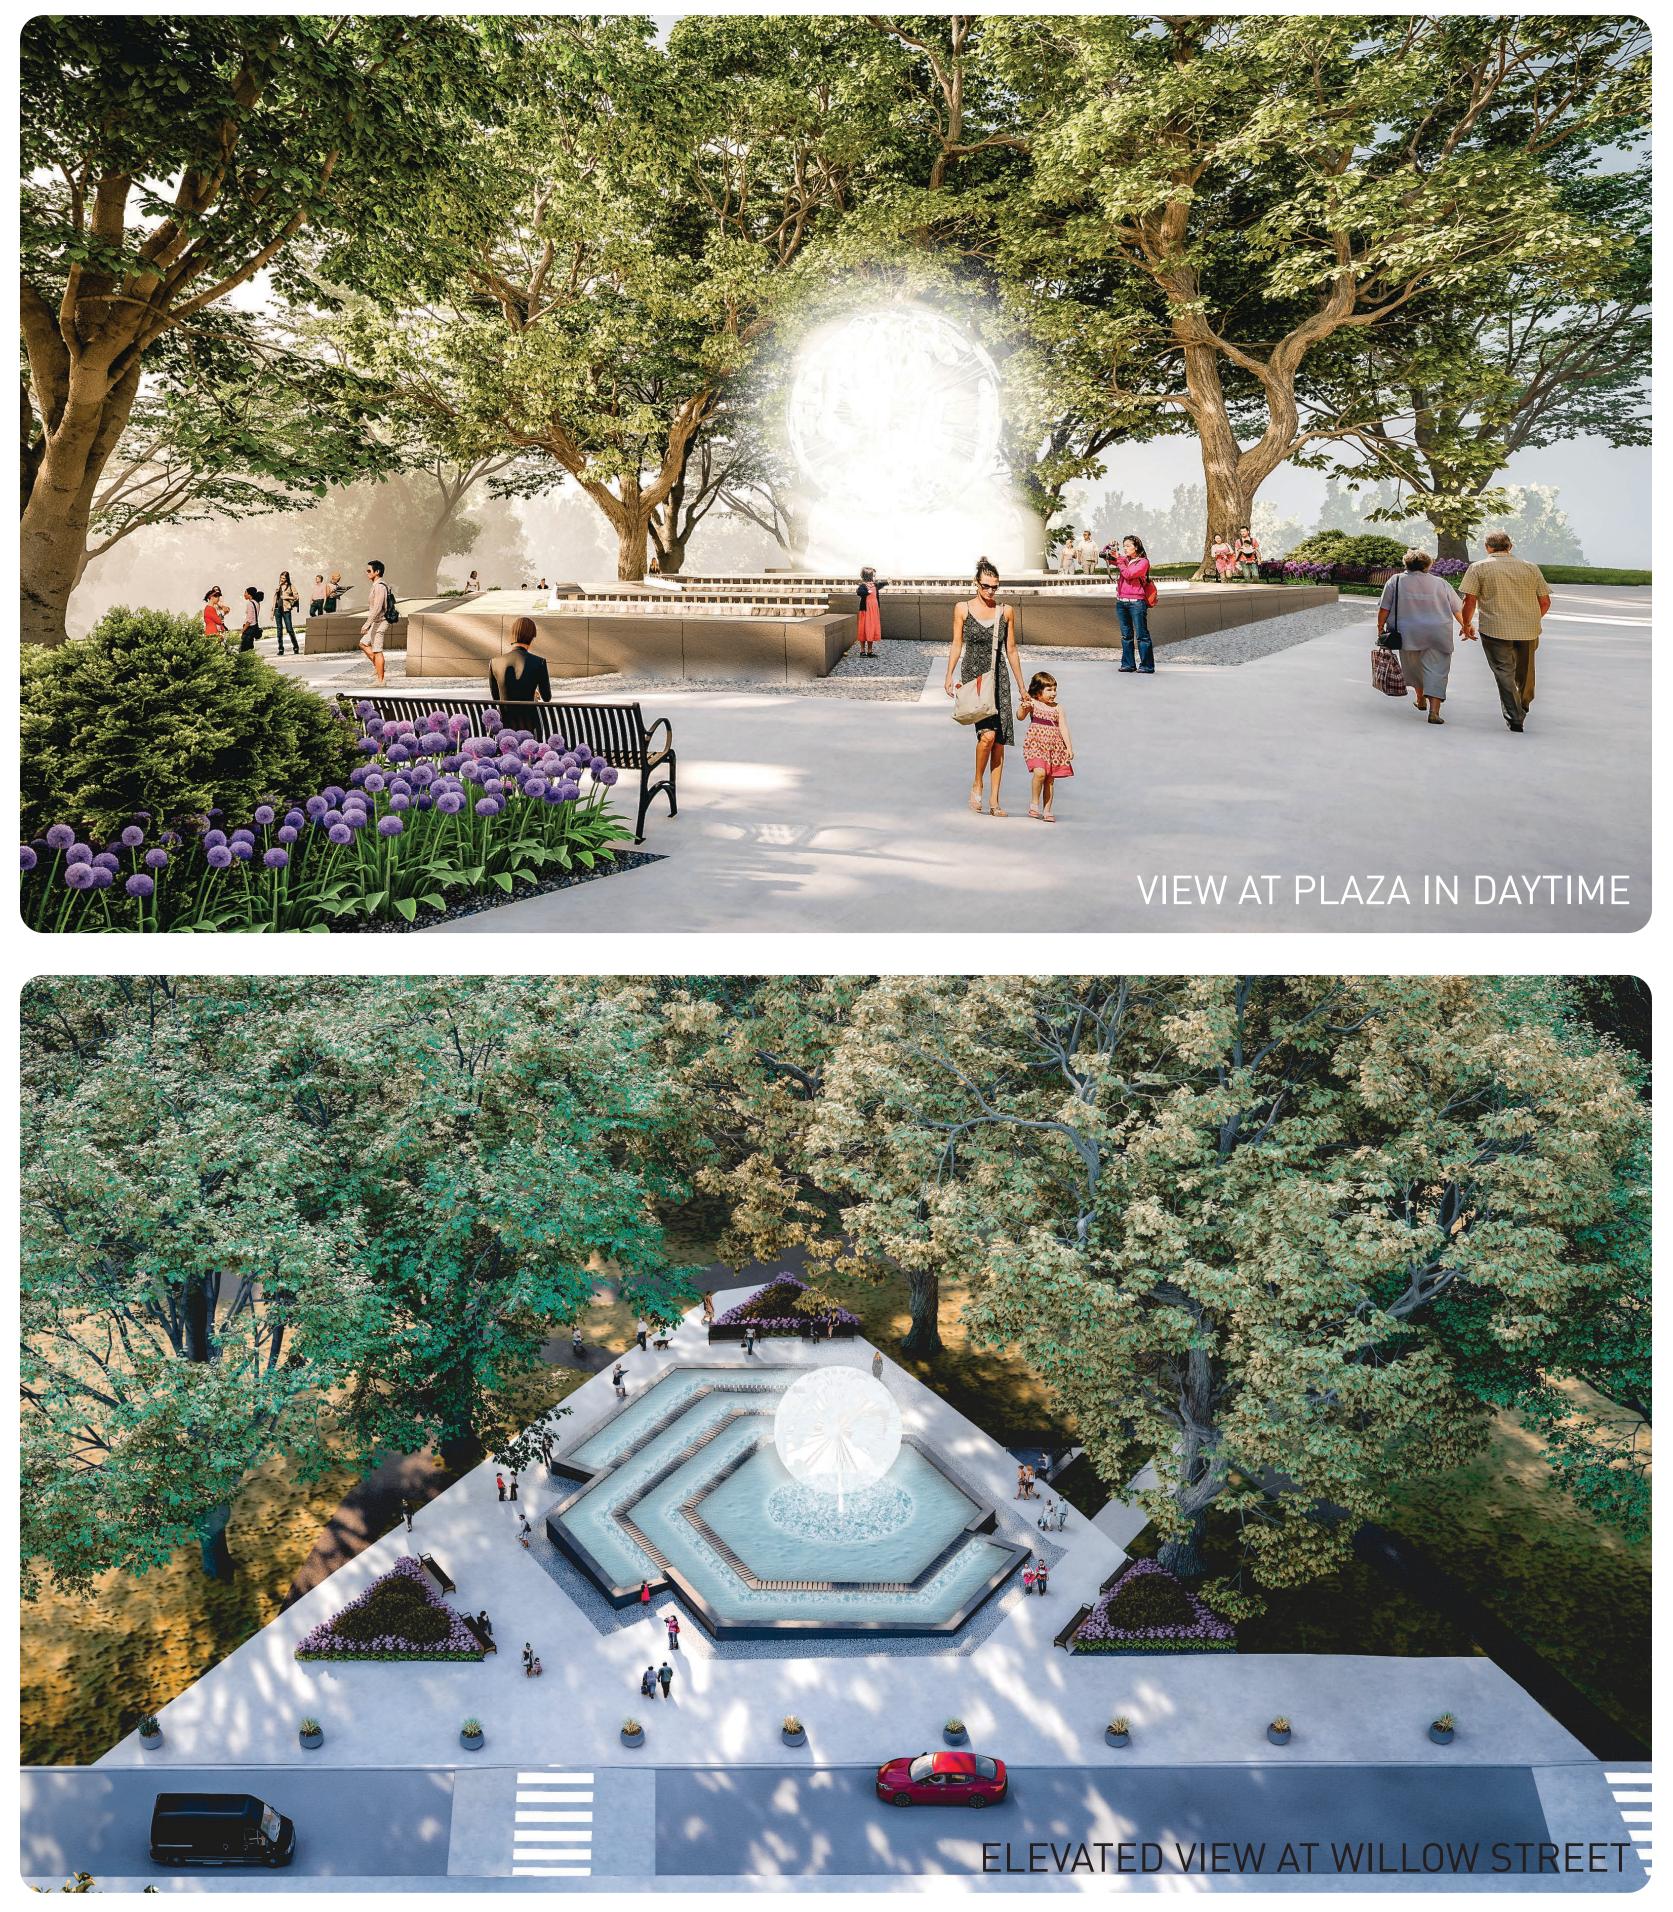

# BERGER FOUNTAIN RENOVATION - RENDERINGS

## KEY FEATURES

- 1 Retain existing design of the fountain and multi-level pools
  - Existing trees on site maintained
  - New site furniture
- New decorative lighting at fountain
- 5 New decorative planters
- 6 New in-grade planting beds
- 7 N 8 k

### REFURBISHED DANDELION FOUNTAIN HEAD & MULTI-LEVEL POOLS