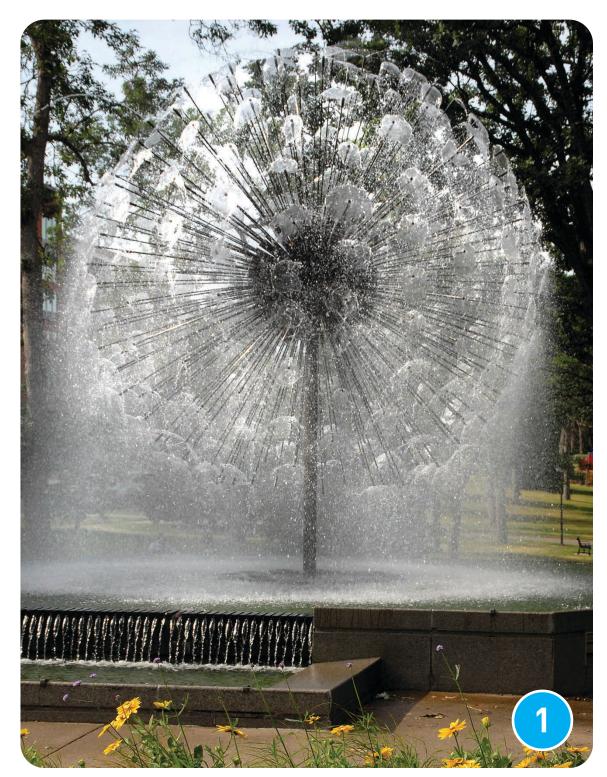

Please note the design is subject to slight changes as the project moves through the design and construction phases, or due to budget constraints.

# BERGER FOUNTAIN RENOVATION - RENDERINGS





# BIRDSEYE VIEW FROM

# BERGER FOUNTAIN RENOVATION - SITE PLAN

### PERMEABLE PAVING



# PLANTERS AT WILLOW STREET



### ENHANCED POOL & FOUNTAIN LIGHTING







## KEY FEATURES

- 1 Retain existing design of the fountain and multi-level pools
  - Existing trees on site maintained
  - New site furniture
- New decorative lighting at fountain
- 5 New decorative planters
- 6 New in-grade planting beds
- 7 N 8 k

2

3

- New plaza
- New permeable paving and benches
- 9 New permeable paving connection

### REFURBISHED DANDELION FOUNTAIN HEAD & MULTI-LEVEL POOLS