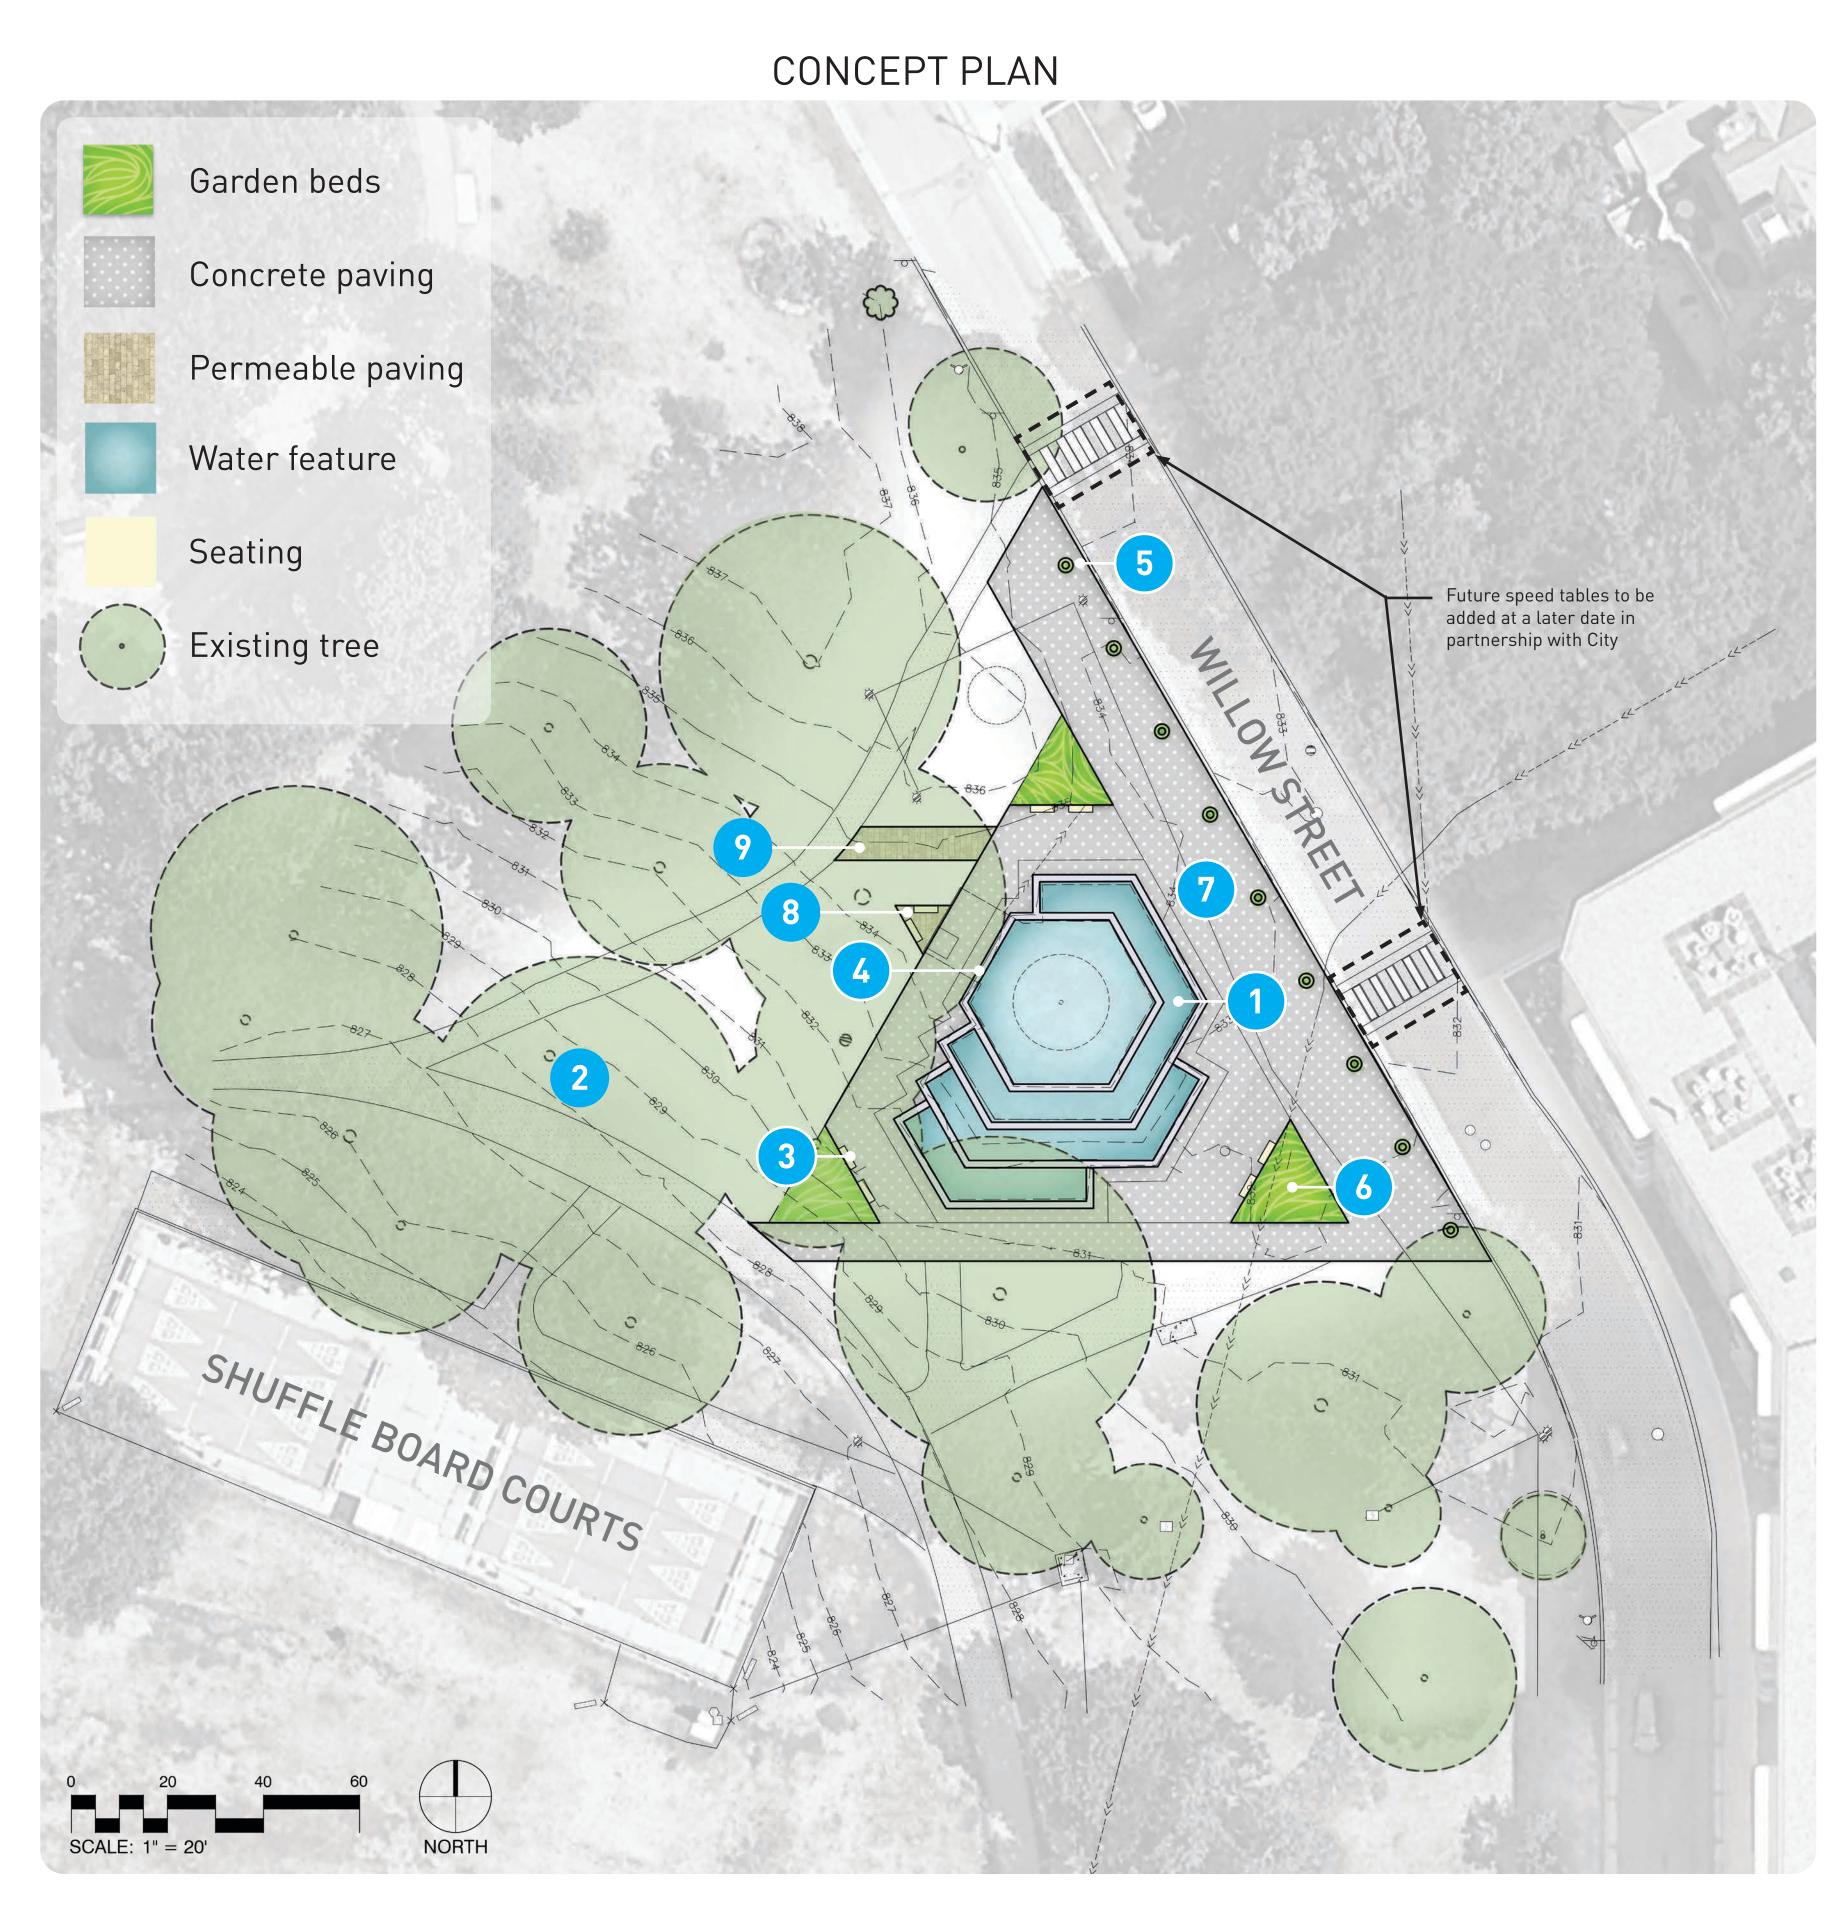

# BERGER FOUNTAIN RENOVATION - SITE PLAN

### PERMEABLE PAVING

# PLANTERS AT WILLOW STREET

## KEY FEATURES

- 1 Retain existing design of the fountain and multi-level pools
  - Existing trees on site maintained
  - New site furniture
- New decorative lighting at fountain
- 5 New decorative planters
- 6 New in-grade planting beds
- 7 N 8 k

2

3

- New plaza
- New permeable paving and benches
- 9 New permeable paving connection