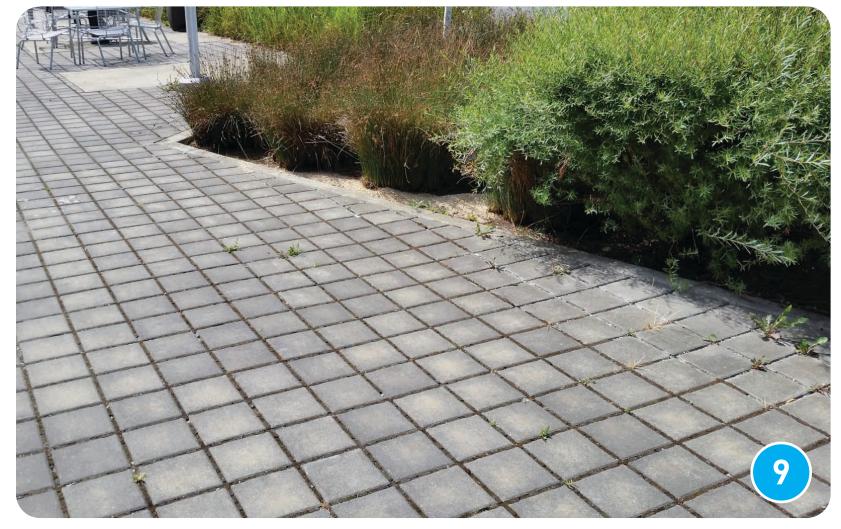

Please note the design is subject to slight changes as the project moves through the design and construction phases, or due to budget constraints.

# BERGER FOUNTAIN RENOVATION - RENDERINGS





# BIRDSEYE VIEW FROM

# BERGER FOUNTAIN RENOVATION - SITE PLAN

### PERMEABLE PAVING



# PLANTERS AT WILLOW STREET



### ENHANCED POOL & FOUNTAIN LIGHTING







## KEY FEATURES

- 1 Retain existing design of the fountain and multi-level pools
  - Existing trees on site maintained
  - New site furniture
- New decorative lighting at fountain
- 5 New decorative planters
- 6 New in-grade planting beds
- 7 N 8 k

2

3

- New plaza
- New permeable paving and benches
- 9 New permeable paving connection

### REFURBISHED DANDELION FOUNTAIN HEAD & MULTI-LEVEL POOLS